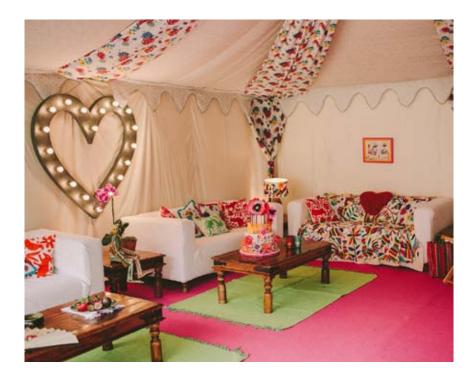

Frame Tents

Step inside the champagne coloured material exterior and you discover a party environment... from delicate block prints, embroidered mirrors and plush velvet. Choose from ten individual interior designed rooms, each decorated interior weaving a different narrative and backdrop, allowing you to create the mise-en-scène from the classical garden party to modern party palaces!

They are excellent for making the most of quirkily shaped gardens which may not usually be suitable for a standard marquee or Oyster Pearl. The creative layout options that are possible with these structures to maximise the space – both inside and out – produce an interesting environment for guests to enjoy.