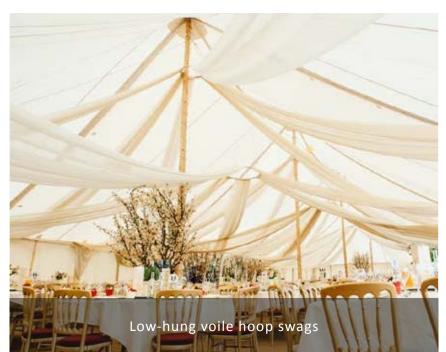

#### Clearspan Marquees

Covering your guests is often about practicality, and Clearspan Marquees certainly offer this with wide spans of 6m or 12m and almost infinite lengths. These large roofs accommodate lots of guests and are space-efficient; but practical doesn't have to be boring with arange of in-house lining, décor and furnishing options that can transform the interiors into something extraordinary.

With the ability to be set up on almost any surface and with a wide span of up to 12m wide marquee – to an almost infinite length, extendable in 3m increments - these clearspan structures are large and practical and can be lined, draped, decorated and furnished to transform them from ordinary to extraordinary.