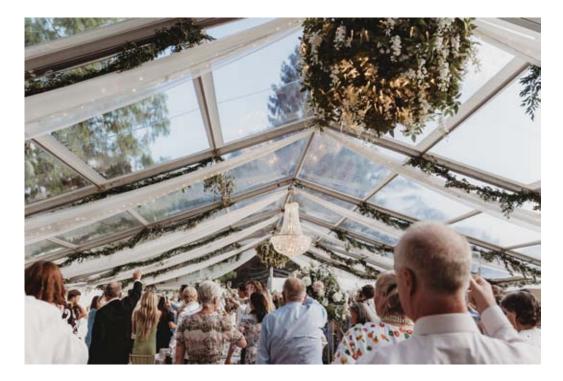

#### Clearspan Marquees

Covering your guests is often about practicality, and Clearspan Marquees certainly offer this with wide spans of 6m or 12m and almost infinite lengths. These large roofs accommodate lots of guests and are space-efficient; but practical doesn't have to be boring with arange of in-house lining, décor and furnishing options that can transform the interiors into something extraordinary.

## PEARI Ц OYST Ζ ROI

Clearspan Marquees

Turn the ordinary into the extraordinary with the addition of embroidered, velvet and draped interior linings to your Clearspan Marquee. Practicality is as important as aesthetics when planning an event, but with our transformation team on-hand, even a pragmatic choice can be turned into into something spectacular.

With the ability to be set up on almost any surface and with a wide span of up to 12m wide marquee – to an almost infinite length, extendable in 3m increments - these clearspan structures are large and practical and can be lined, draped, decorated and furnished to transform them from ordinary to extraordinary.