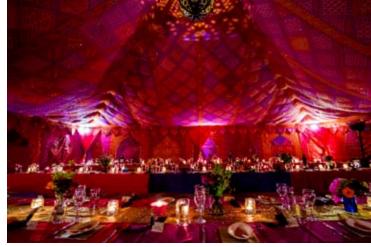

Frame Tents

Step inside the champagne coloured material exterior and you discover a party environment... from delicate block prints, embroidered mirrors and plush velvet. Choose from ten individual interior designed rooms, each decorated interior weaving a different narrative and backdrop, allowing you to create the mise-en-scène from the classical garden party to modern party palaces!

Repose as the chiffon fabric of the four-poster day bed cocoons you, let the sumptuous purple velvet tented walls envelop you, and allow the kaleidoscope of embroidered environments to inspire you, as the bohemian patchwork adorned with hundreds of tiny glittering mirrors bounces the light off the giant disco ball and onto the parquet dance floor.