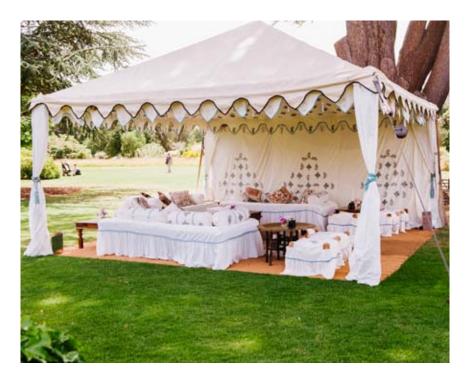

Frame Tents

Step inside the champagne coloured material exterior and you discover a party environment... from delicate block prints, embroidered mirrors and plush velvet. Choose from ten individual interior designed rooms, each decorated interior weaving a different narrative and backdrop, allowing you to create the mise-en-scène from the classical garden party to modern party palaces!

These rooms can be erected on grass, as well as hard-standing and paved areas, and are windtested to 55mph. They are constructed polyestercoated exterior which is both weatherproof and also completely impenetrable to UV rays; making them considerably cooler than standard marquees in summer. Due to the thickness of the exterior fabric, they are also much warmer in winter. The aluminium frame is hidden between the exterior and the highly decorative interior linings.

### FRAME TENT STRUCTURES ARE AVAILABLE IN THE FOLLOWING MODULAR SIZES:

- 3m x 3m
- 4.5m x 4.5m
- 6m x 6m
- 6m x 9m
- 9m x 9m
- 9m x 18m
- 9m x 27m
- 9m x 36m
- 9m x 45m

Frame Tents have a 2.1m wall height and can be inter-connected to create interesting 'rooms' within the same event. Having experimented with many unique layouts and combinations of interiors with secret rooms being a particular favourite addition, we now have a stock of interesting arrangements and practical ways to join the marquees together. This flexibility with arrangement makes it much easier to fit more marquees into a tight space.

They are excellent for making the most of quirkily shaped gardens which may not usually be suitable for a standard marquee or Oyster Pearl. The creative layout options that are possible with these structures to maximise the space – both inside and out – produce an interesting environment for guests to enjoy.