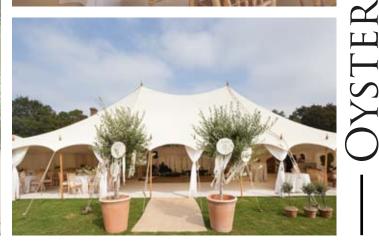

## MINI PEARL

Oyster Pearls

This quintessentially British tent, made in the UK evokes an air of elegant beauty and romanticism; the capacious peaked roof is a silhouette against the skyline, and the crisp white interior offers a blank canvas for which you to create your vision.

Oyster Pearl tents have a traditional charm and are supported with wooden poles around the perimeter with carved wooden finials atop them, and hempex ropes leading to their guide ropes which fall every 1.5m. As with the rest of the structures, they can be used in conjunction with clear walls around the edge to maximise the setting and views and have the most rustic styling of all the tents in the collection.

The centre-poles provide a towering 6m of height to the apex in the roof, and the wooden poles around the perimeter of the tent support the walls, with the ropes and stakes extending 1.5m around the structure to give strength.

#### OYSTER PEARL STRUCTURES ARE AVAILABLE IN THE FOLLOWING SIZES:

- 6m x 10m
- 12m x 12m
- Diameter 12m (Round Oyster)
- 12m x 18m
- 12m x 24m
- 12m x 30m
- 12m x 36m
- 12m x 42m