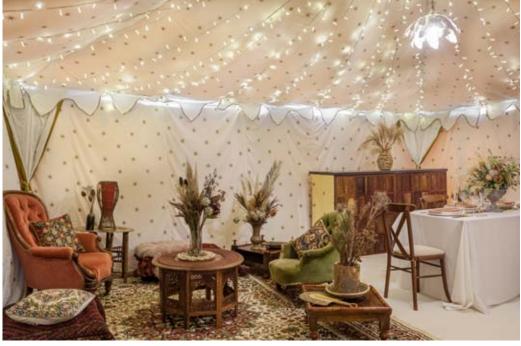

Frame Tents

Step inside the champagne coloured material exterior and you discover a party environment... from delicate block prints, embroidered mirrors and plush velvet. Choose from ten individual interior designed rooms, each decorated interior weaving a different narrative and backdrop, allowing you to create the mise-en-scène from the classical garden party to modern party palaces!

Repose as the chiffon fabric of the four-poster day bed cocoons you, let the sumptuous purple velvet tented walls envelop you, and allow the kaleidoscope of embroidered environments to inspire you, as the bohemian patchwork adorned with hundreds of tiny glittering mirrors bounces the light off the giant disco ball and onto the parquet dance floor.