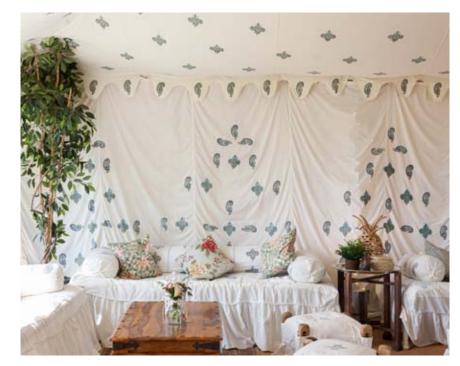

Frame Tents

Step inside the champagne coloured material exterior and you discover a party environment... from delicate block prints, embroidered mirrors and plush velvet. Choose from ten individual interior designed rooms, each decorated interior weaving a different narrative and backdrop, allowing you to create the mise-en-scène from the classical garden party to modern party palaces!

Repose as the chiffon fabric of the four-poster day bed cocoons you, let the sumptuous purple velvet tented walls envelop you, and allow the kaleidoscope of embroidered environments to inspire you, as the bohemian patchwork adorned with hundreds of tiny glittering mirrors bounces the light off the giant disco ball and onto the parquet dance floor.