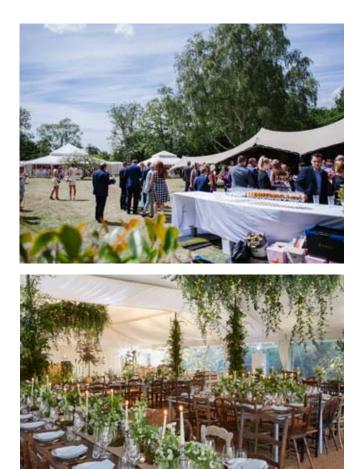

Frame Tents

Step inside the champagne coloured material exterior and you discover a party environment... from delicate block prints, embroidered mirrors and plush velvet. Choose from ten individual interior designed rooms, each decorated interior weaving a different narrative and backdrop, allowing you to create the mise-en-scène from the classical garden party to modern party palaces!

They are excellent for making the most of quirkily shaped gardens which may not usually be suitable for a standard marquee or Oyster Pearl. The creative layout options that are possible with these structures to maximise the space – both inside and out – produce an interesting environment for guests to enjoy.