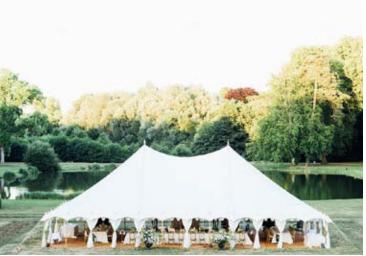

#### Pearl Tents

Stunning white canvas structures with double-ceilings, simple white interiors and wooden exterior pole and finial features; these tents exude an atmosphere of timelessness, towering above most other structures and are suitable for grass erection.

The Pearl collection feature a graceful veranda around their perimeter and are lined with flat white interiors to highlight the simplicity of their stunning architectural form. This creates a graceful atmosphere full of light and space.