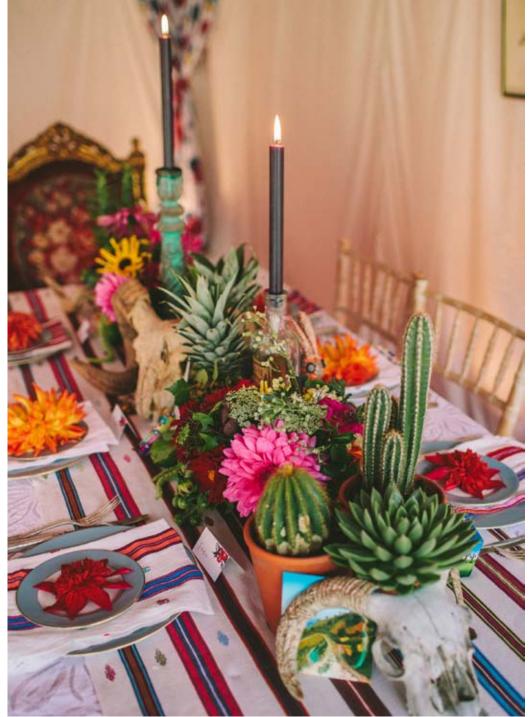

#### Bridal Boudoirs

These decadent bijou tents are definitely the most sumptuous of the glamping experiences available. These highly decorative miniature versions of our Frame Tent Collection accommodated guests at music festivals before the term 'Glamping' had been coined. Choose from a 3m x 3m tent for two guests or a 4.5m x 4.5m family tent, both with a choice of 9 different interiors creating a beautiful themed environment which won't be affected by the weather.

As well as flooring and lighting as standard, these little tents can accommodate bedside tables, coffee tables, storage chests, floor seating and our heart-bulb light. You'll notice from some of the images that other stylings are also available, depending on occasion and budget.