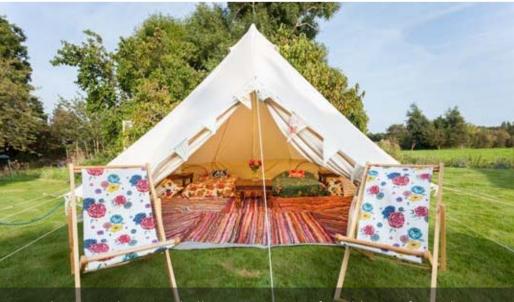

#### Bell Tents

Five metres in diameter, our bell tents can sleep up to 4 people in each, although we recommend 2 people with space for luggage etc. They are floored with rugs, lit with fairy lights and furnished with beds as standard. Bedside tables, lanterns and floor cushions are also available for extra comfort.

All the tents come with rugs for the floor and fairy-lighting (battery operated). The beds are composed of thick, comfortable cotton-stuffed mattresses with a sheet, covered duvet, pillow and colourful bedspread to ensure the best night's sleep possible.