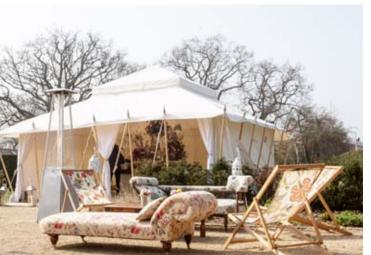

### Glamping

There's no need to curtail the party unnecessarily if your guests (up to 50 of them) can camp in comfort nearby in a Bell Tent village or, for an extra-special experience, one of our themed Bridal Boudoirs.

#### Bridal Boudoirs

These decadent bijou tents are definitely the most sumptuous of the glamping experiences available. These highly decorative miniature versions of our Frame Tent Collection accommodated guests at music festivals before the term 'Glamping' had been coined. Choose from a 3m x 3m tent for two guests or a 4.5m x 4.5m family tent, both with a choice of 9 different interiors creating a beautiful themed environment which won't be affected by the weather.

As well as flooring and lighting as standard, these little tents can accommodate bedside tables, coffee tables, storage chests, floor seating and our heart-bulb light. You'll notice from some of the images that other stylings are also available, depending on occasion and budget.