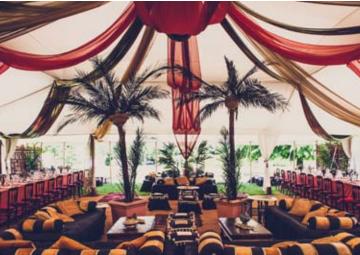

#### Frame Tents

Bold and beautiful, custom-designed, highly decorative interiors. Enveloping your guests in their own world making them want to get out there and throw some moves on the dance floor. Can be erected on a hard surface as well as grass.

Frame Tents

Step inside the champagne coloured material exterior and you discover a party environment... from delicate block prints, embroidered mirrors and plush velvet. Choose from ten individual interior designed rooms, each decorated interior weaving a different narrative and backdrop, allowing you to create the mise-en-scène from the classical garden party to modern party palaces!

These rooms can be erected on grass, as well as hard-standing and paved areas, and are windtested to 55mph. They are constructed polyestercoated exterior which is both weatherproof and also completely impenetrable to UV rays; making them considerably cooler than standard marquees in summer. Due to the thickness of the exterior fabric, they are also much warmer in winter. The aluminium frame is hidden between the exterior and the highly decorative interior linings.

Repose as the chiffon fabric of the four-poster day bed cocoons you, let the sumptuous purple velvet tented walls envelop you, and allow the kaleidoscope of embroidered environments to inspire you, as the bohemian patchwork adorned with hundreds of tiny glittering mirrors bounces the light off the giant disco ball and onto the parquet dance floor.