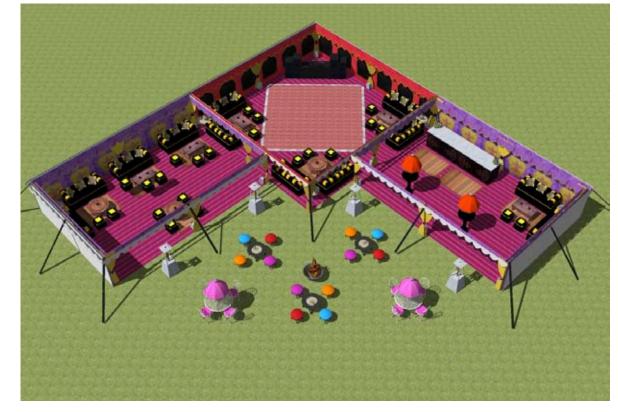

As with the rest of the selection, additional fairy lighting, draping and interesting hanging décor such as pompoms and Chinese lanterns can be added into these tents according to the occasion. We can also work together with you to create a 3D plan of how this will look when erected.