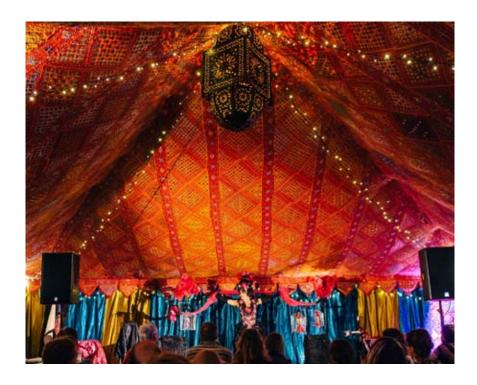

Frame Tents

Step inside the champagne coloured material exterior and you discover a party environment... from delicate block prints, embroidered mirrors and plush velvet. Choose from ten individual interior designed rooms, each decorated interior weaving a different narrative and backdrop, allowing you to create the mise-en-scène from the classical garden party to modern party palaces!

These rooms can be erected on grass, as well as hard-standing and paved areas, and are windtested to 55mph. They are constructed polyestercoated exterior which is both weatherproof and also completely impenetrable to UV rays; making them considerably cooler than standard marquees in summer. Due to the thickness of the exterior fabric, they are also much warmer in winter. The aluminium frame is hidden between the exterior and the highly decorative interior linings.

### FRAME TENT STRUCTURES ARE AVAILABLE IN THE FOLLOWING MODULAR SIZES:

- 3m x 3m
- 4.5m x 4.5m
- 6m x 6m
- 6m x 9m
- 9m x 9m
- 9m x 18m
- 9m x 27m
- 9m x 36m
- 9m x 45m

Frame Tents have a 2.1m wall height and can be inter-connected to create interesting 'rooms' within the same event. Having experimented with many unique layouts and combinations of interiors with secret rooms being a particular favourite addition, we now have a stock of interesting arrangements and practical ways to join the marquees together. This flexibility with arrangement makes it much easier to fit more marquees into a tight space.