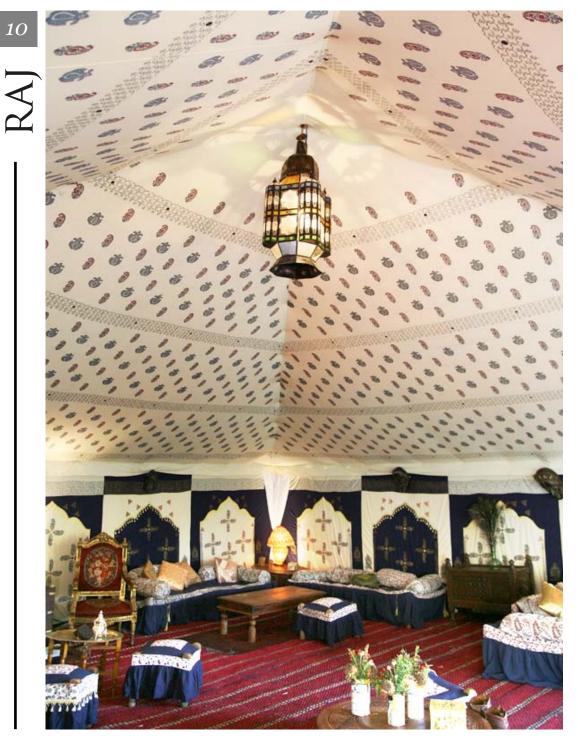

Frame Tents

Step inside the champagne coloured material exterior and you discover a party environment... from delicate block prints, embroidered mirrors and plush velvet. Choose from ten individual interior designed rooms, each decorated interior weaving a different narrative and backdrop, allowing you to create the mise-en-scène from the classical garden party to modern party palaces!

### FRAME TENT STRUCTURES ARE AVAILABLE IN THE FOLLOWING MODULAR SIZES:

- 3m x 3m
- 4.5m x 4.5m
- 6m x 6m
- 6m x 9m
- 9m x 9m
- 9m x 18m
- 9m x 27m
- 9m x 36m
- 9m x 45m

Frame Tents have a 2.1m wall height and can be inter-connected to create interesting 'rooms' within the same event. Having experimented with many unique layouts and combinations of interiors with secret rooms being a particular favourite addition, we now have a stock of interesting arrangements and practical ways to join the marquees together. This flexibility with arrangement makes it much easier to fit more marquees into a tight space.

They are excellent for making the most of quirkily shaped gardens which may not usually be suitable for a standard marquee or Oyster Pearl. The creative layout options that are possible with these structures to maximise the space – both inside and out – produce an interesting environment for guests to enjoy.