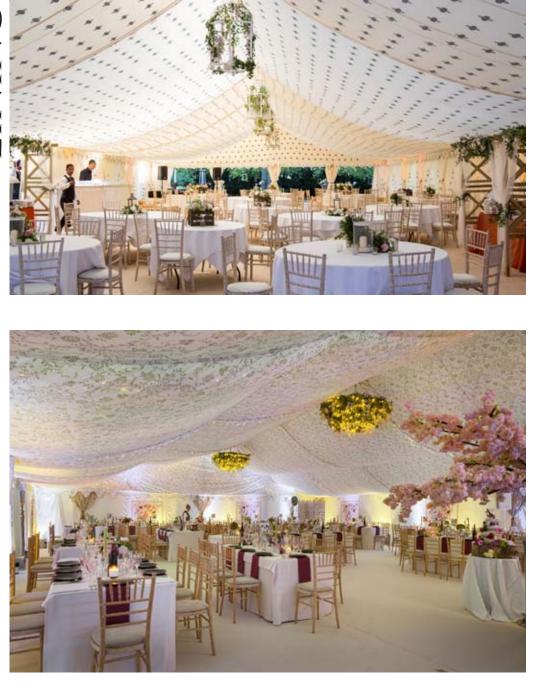

#### Clearspan Marquees

Covering your guests is often about practicality, and Clearspan Marquees certainly offer this with wide spans of 6m or 12m and almost infinite lengths. These large roofs accommodate lots of guests and are space-efficient; but practical doesn't have to be boring with arange of in-house lining, décor and furnishing options that can transform the interiors into something extraordinary.