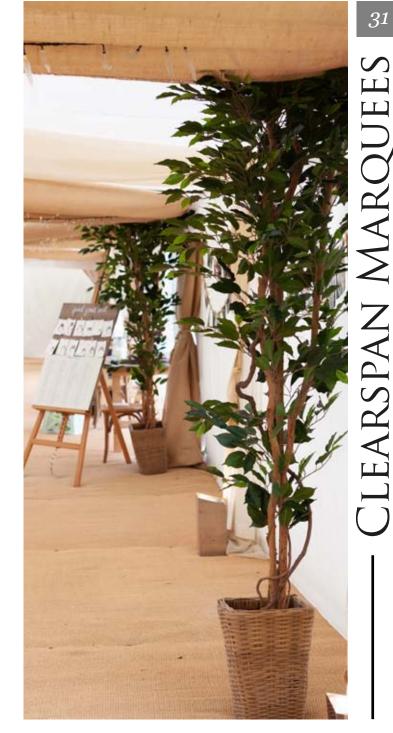

#### Clearspan Marquees

Covering your guests is often about practicality, and Clearspan Marquees certainly offer this with wide spans of 6m or 12m and almost infinite lengths. These large roofs accommodate lots of guests and are space-efficient; but practical doesn't have to be boring with arange of in-house lining, décor and furnishing options that can transform the interiors into something extraordinary.

## PEARI Ц OYST Ζ ROI

Clearspan Marquees

Turn the ordinary into the extraordinary with the addition of embroidered, velvet and draped interior linings to your Clearspan Marquee. Practicality is as important as aesthetics when planning an event, but with our transformation team on-hand, even a pragmatic choice can be turned into into something spectacular.

With the ability to be set up on almost any surface and with a wide span of up to 12m wide marquee – to an almost infinite length, extendable in 3m increments - these clearspan structures are large and practical and can be lined, draped, decorated and furnished to transform them from ordinary to extraordinary.