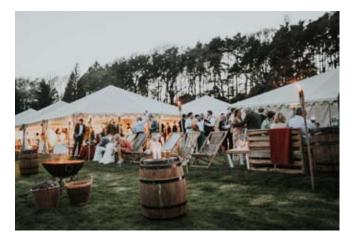

These 5m diameter bell tents are a comfortable size for either two people with luggage or 6 in dormitory style sleeping.

The Light Garden is a lighting, heating and seating outdoor area consisting of a Twilight tree as a centre-piece, festoon lights on 3 short and 4 tall crooks to create the area, 2 x pallet seats, a 1m diameter firebowl and 3 x barrel poseur tables.

Moroccan lanterns and lanterns on crooks create features and mark pathways to the tent and camping areas.

Flame heaters are ideal for smoking areas and create an eye-catching entrance feature too.

Fire-bowls make focal points outside for guests to congregate later in the evening. 60cm, 90cm or 120cm diameter (this one needs a LOT of logs!)