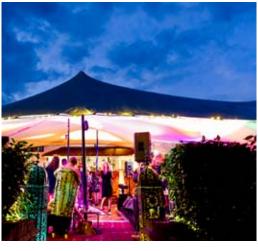

## INING

Stretch Tents

These marquees can quite literally stretch over any space, creating unique party areas where normal marquees wouldn't be possible to erect. These freeform structures are ideal if you think that a marquee wouldn't be possible in a space as they cover areas no other tent can cover!

They are the most organic of structures aesthetically and are made from a triple-ply high-tech neoprene fabric, given form by different length poles to create the height and walls.

Once staked, pegged and erected, they are extremely strong structures capable of withstanding the most extreme conditions. Bushes and trees (up to 3.5m), gazebos, walls and different levels pose no problems as the structures can be connected to buildings using eyebolts or alternatively used as stand-alone structures.

It is also possible to inter-connect them to create a multitude of different shapes and options. To bring colour and texture to the blank canvas, our draping team can add swags of jewel-coloured silks or soft white voile to the interiors.

Patterned lighting projections and hanging decorations can completely transform the final effect.