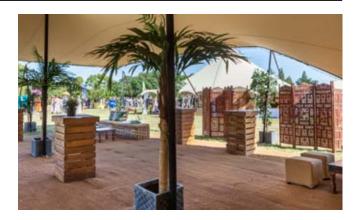

#### Stretch Tents

Extremely flexible structures capable of covering multiple-level gardens, as well as trees and other features, which can rarely otherwise be incorporated into the party space. They can either have an ultra-contemporary feel or be draped, lit, and decorated to add maximum drama and detail.

## INING

Stretch Tents

These marquees can quite literally stretch over any space, creating unique party areas where normal marquees wouldn't be possible to erect. These freeform structures are ideal if you think that a marquee wouldn't be possible in a space as they cover areas no other tent can cover!

They are the most organic of structures aesthetically and are made from a triple-ply high-tech neoprene fabric, given form by different length poles to create the height and walls.

Once staked, pegged and erected, they are extremely strong structures capable of withstanding the most extreme conditions. Bushes and trees (up to 3.5m), gazebos, walls and different levels pose no problems as the structures can be connected to buildings using eyebolts or alternatively used as stand-alone structures.