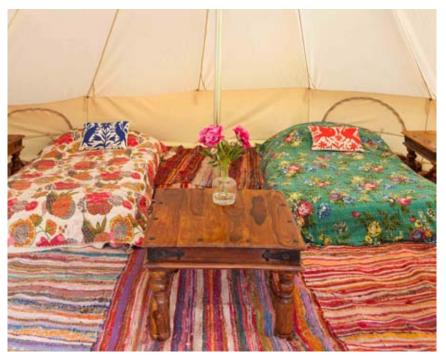

All the tents come with rugs for the floor and fairy-lighting (battery operated). The beds are composed of thick, comfortable cotton-stuffed mattresses with a sheet, covered duvet, pillow and colourful bedspread to ensure the best night's sleep possible.

#### Bell Tents

Five metres in diameter, our bell tents can sleep up to 4 people in each, although we recommend 2 people with space for luggage etc. They are floored with rugs, lit with fairy lights and furnished with beds as standard. Bedside tables, lanterns and floor cushions are also available for extra comfort.