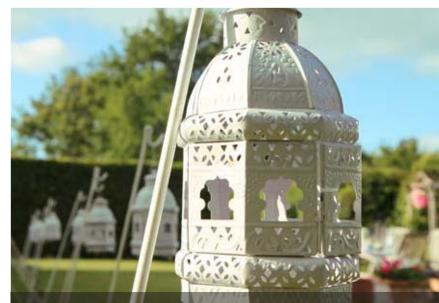

Moroccan lanterns and lanterns on crooks create features and mark pathways to the tent and camping areas.

Flame heaters are ideal for smoking areas and create an eye-catching entrance feature too.

Fire-bowls make focal points outside for guests to congregate later in the evening. 60cm, 90cm or 120cm diameter (this one needs a LOT of logs!)