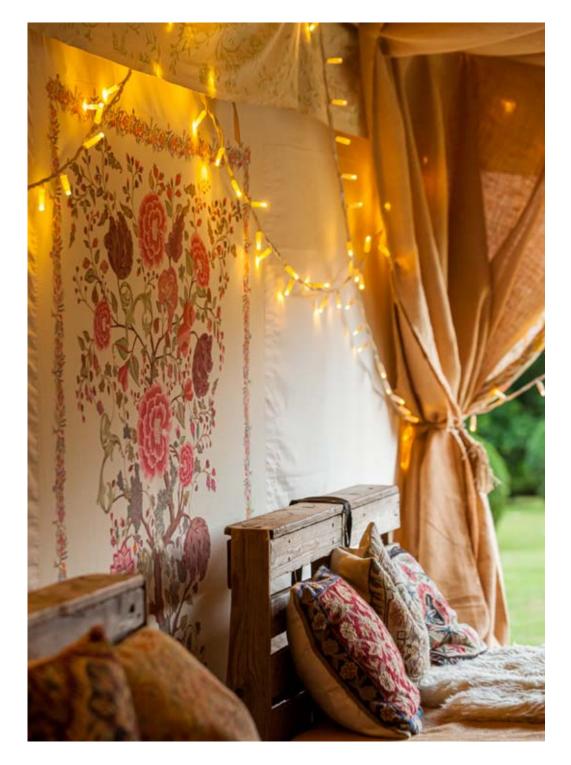

### Glamping

There's no need to curtail the party unnecessarily if your guests (up to 50 of them) can camp in comfort nearby in a Bell Tent village or, for an extra-special experience, one of our themed Bridal Boudoirs.

All the tents come with rugs for the floor and fairy-lighting (battery operated). The beds are composed of thick, comfortable cotton-stuffed mattresses with a sheet, covered duvet, pillow and colourful bedspread to ensure the best night's sleep possible.

#### Bell Tents

Five metres in diameter, our bell tents can sleep up to 4 people in each, although we recommend 2 people with space for luggage etc. They are floored with rugs, lit with fairy lights and furnished with beds as standard. Bedside tables, lanterns and floor cushions are also available for extra comfort.