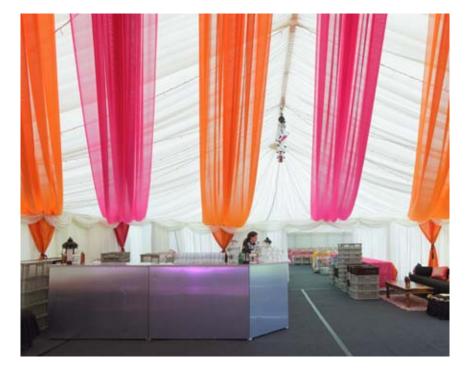

#### Clearspan Marquees

Covering your guests is often about practicality, and Clearspan Marquees certainly offer this with wide spans of 6m or 12m and almost infinite lengths. These large roofs accommodate lots of guests and are space-efficient; but practical doesn't have to be boring with arange of in-house lining, décor and furnishing options that can transform the interiors into something extraordinary.

## PEARI Ц OYST Ζ ROI

Clearspan Marquees

Turn the ordinary into the extraordinary with the addition of embroidered, velvet and draped interior linings to your Clearspan Marquee. Practicality is as important as aesthetics when planning an event, but with our transformation team on-hand, even a pragmatic choice can be turned into into something spectacular.

With the ability to be set up on almost any surface and with a wide span of up to 12m wide marquee – to an almost infinite length, extendable in 3m increments - these clearspan structures are large and practical and can be lined, draped, decorated and furnished to transform them from ordinary to extraordinary.