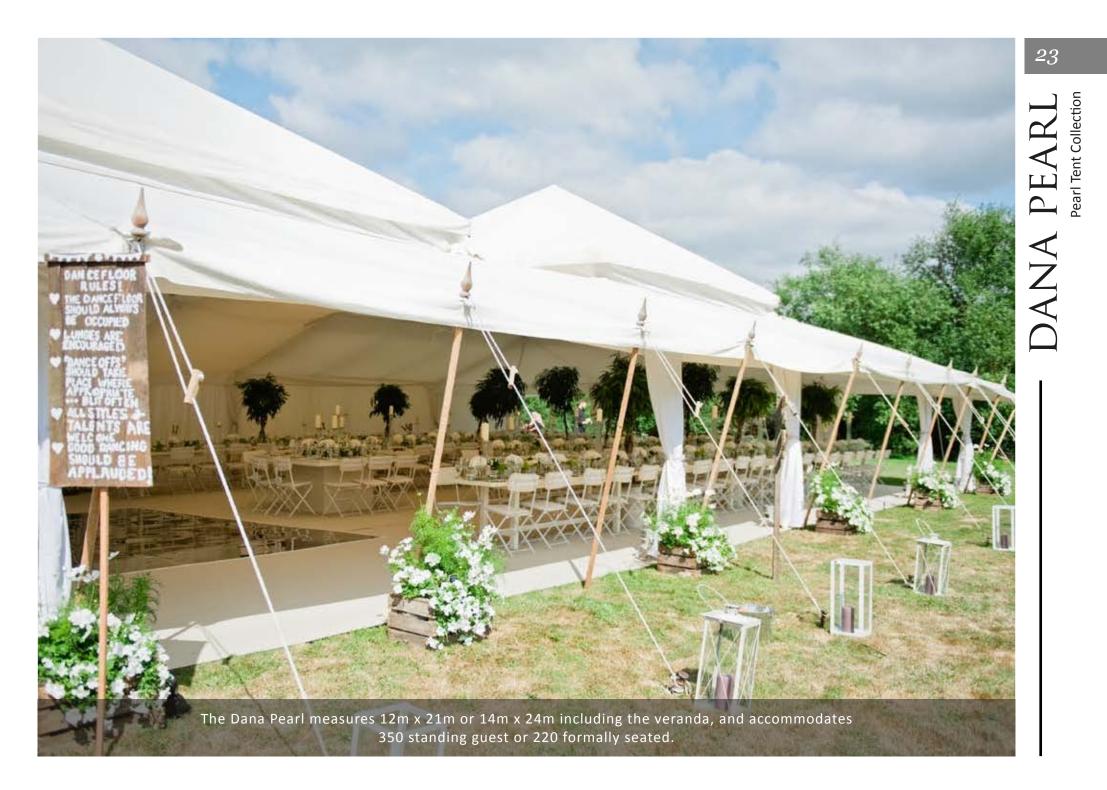

onnected to the sides which make intimate rooms for bars, stages or lounge areas and the 12m x 3m Picco extension creates an even larger veranda area, ideal for reception or after-dinner seating.

These impressive structures work best in wide-open spaces where they can create a truly stunning grand entrance to 'wow' and delight guests.





The Lulu Pearl comes in two sizes - 12m x 12m and 10.5m x 10.5m. The larger size can accommodate 200 standing guests or 110 with dining seating and extends to and 14m x 14m including the veranda over-hang and requires 16m x 16m of clear space in which to pitch it. The 10.5m x 10.5m version can accommodate 150 standing guests or 100 for a dinner-dance and extends to 12.5m x 12.5m includ-ing the veranda and requires 14.5m x 14.5m in total to be pitched.



Pearl Tent Collection

## DANA PEARL







Pearl Tent Collection

## MINI PEARL







Oyster Pearls

This quintessentially British tent, made in the UK evokes an air of elegant beauty and romanticism; the capacious peaked roof is a silhouette against the skyline, and the crisp white interior offers a blank canvas for which you to create your vision.

Oyster Pearl tents have a traditional charm and are supported with wooden poles around the perimeter with carved wooden finials atop them, and hempex ropes leading to their guide ropes which fall every 1.5m. As with the rest of the structures, they can be used in conjunction with clear walls around the edge to maximise the setting and views and have the most rustic styling of all the tents in the collection.

The centre-poles provide a tow