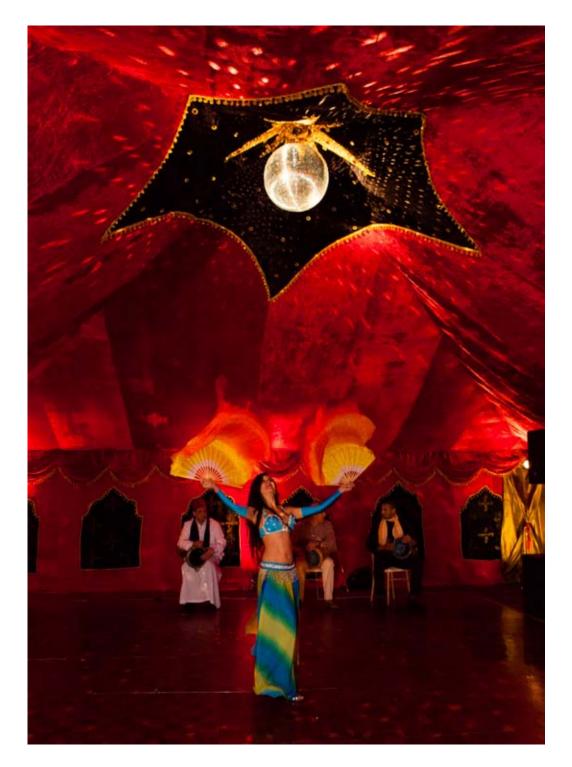

Repose as the chiffon fabric of the four-poster day bed cocoons you, let the sumptuous purple velvet tented walls envelop you, and allow the kaleidoscope of embroidered environments to inspire you, as the bohemian patchwork adorned with hundreds of tiny glittering mirrors bounces the light off the giant disco ball and onto the parquet dance floor.