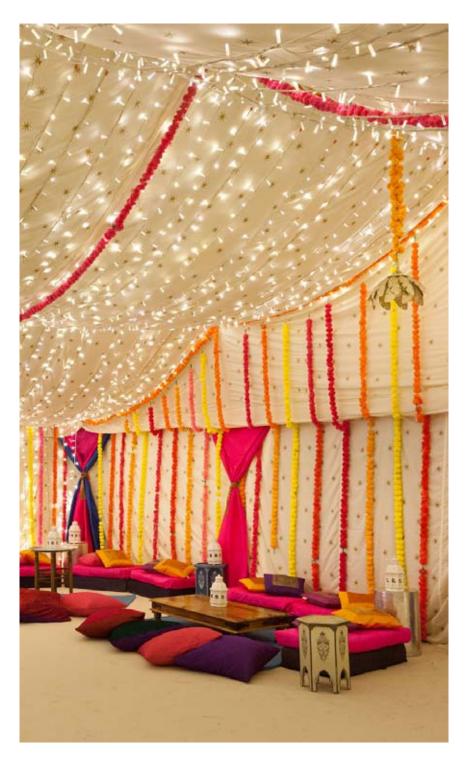

Frame Tents

Step inside the champagne coloured material exterior and you discover a party environment... from delicate block prints, embroidered mirrors and plush velvet. Choose from ten individual interior designed rooms, each decorated interior weaving a different narrative and backdrop, allowing you to create the mise-en-scène from the classical garden party to modern party palaces!

Repose as the chiffon fabric of the four-poster day bed cocoons you, let the sumptuous purple velvet tented walls envelop you, and allow the kaleidoscope of embroidered environments to inspire you, as the bohemian patchwork adorned with hundreds of tiny glittering mirrors bounces the light off the giant disco ball and onto the parquet dance floor.