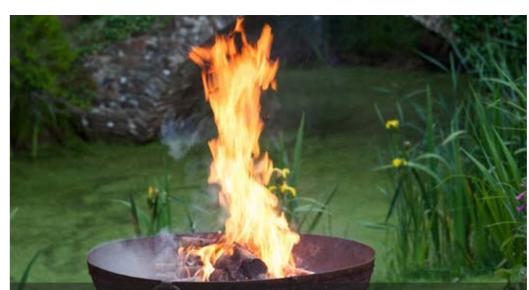

Moroccan lanterns and lanterns on crooks create features and mark pathways to the tent and camping areas.

Flame heaters are ideal for smoking areas and create an eye-catching entrance feature too.

Fire-bowls make focal points outside for guests to congregate later in the evening. 60cm, 90cm or 120cm diameter (this one needs a LOT of logs!)