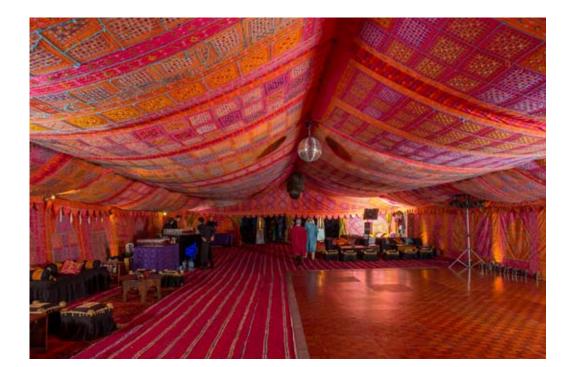

Repose as the chiffon fabric of the four-poster day bed cocoons you, let the sumptuous purple velvet tented walls envelop you, and allow the kaleidoscope of embroidered environments to inspire you, as the bohemian patchwork adorned with hundreds of tiny glittering mirrors bounces the light off the giant disco ball and onto the parquet dance floor.

Frame Tents

Step inside the champagne coloured material exterior and you discover a party environment... from delicate block prints, embroidered mirrors and plush velvet. Choose from ten individual interior designed rooms, each decorated interior weaving a different narrative and backdrop, allowing you to create the mise-en-scène from the classical garden party to modern party palaces!