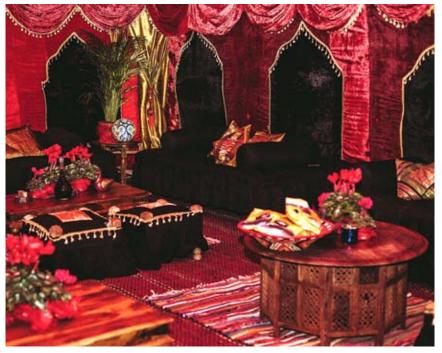

Frame Tents

Step inside the champagne coloured material exterior and you discover a party environment... from delicate block prints, embroidered mirrors and plush velvet. Choose from ten individual interior designed rooms, each decorated interior weaving a different narrative and backdrop, allowing you to create the mise-en-scène from the classical garden party to modern party palaces!

They are excellent for making the most of quirkily shaped gardens which may not usually be suitable for a standard marquee or Oyster Pearl. The creative layout options that are possible with these structures to maximise the space – both inside and out – produce an interesting environment for guests to enjoy.