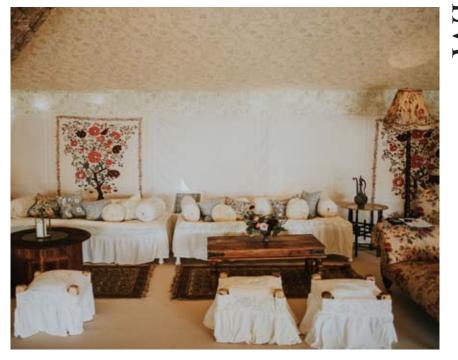

Frame Tents

Step inside the champagne coloured material exterior and you discover a party environment... from delicate block prints, embroidered mirrors and plush velvet. Choose from ten individual interior designed rooms, each decorated interior weaving a different narrative and backdrop, allowing you to create the mise-en-scène from the classical garden party to modern party palaces!

### FRAME TENT STRUCTURES ARE AVAILABLE IN THE FOLLOWING MODULAR SIZES:

- 3m x 3m
- 4.5m x 4.5m
- 6m x 6m
- 6m x 9m
- 9m x 9m
- 9m x 18m
- 9m x 27m
- 9m x 36m
- 9m x 45m

Frame Tents have a 2.1m wall height and can be inter-connected to create interesting 'rooms' within the same event. Having experimented with many unique layouts and combinations of interiors with secret rooms being a particular favourite addition, we now have a stock of interesting arrangements and practical ways to join the marquees together. This flexibility with arrangement makes it much easier to fit more marquees into a tight space.

They are excellent for making the most of quirkily shaped gardens which may not usually be suitable for a standard marquee or Oyster Pearl. The creative layout options that are possible with these structures to maximise the space – both inside and out – produce an interesting environment for guests to enjoy.