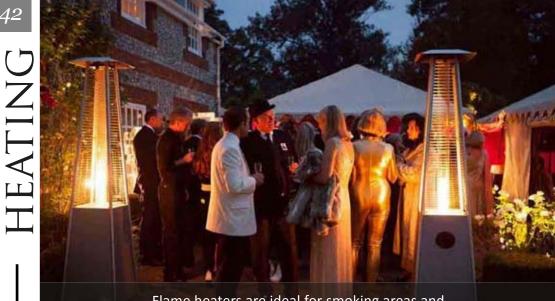

Moroccan lanterns and lanterns on crooks create features and mark pathways to the tent and camping areas.

Flame heaters are ideal for smoking areas and create an eye-catching entrance feature too.

Fire-bowls make focal points outside for guests to congregate later in the evening. 60cm, 90cm or 120cm diameter (this one needs a LOT of logs!)