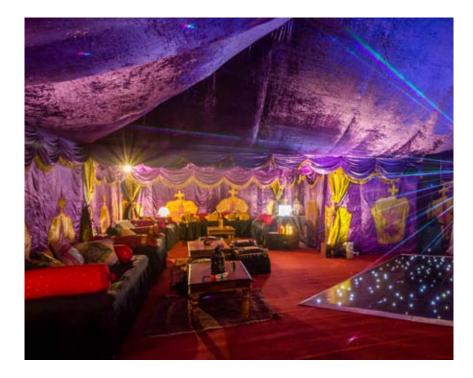

Repose as the chiffon fabric of the four-poster day bed cocoons you, let the sumptuous purple velvet tented walls envelop you, and allow the kaleidoscope of embroidered environments to inspire you, as the bohemian patchwork adorned with hundreds of tiny glittering mirrors bounces the light off the giant disco ball and onto the parquet dance floor.

Frame Tents

Step inside the champagne coloured material exterior and you discover a party environment... from delicate block prints, embroidered mirrors and plush velvet. Choose from ten individual interior designed rooms, each decorated interior weaving a different narrative and backdrop, allowing you to create the mise-en-scène from the classical garden party to modern party palaces!