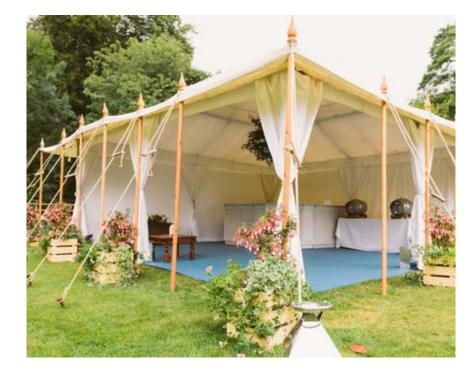

Frame Tents

Step inside the champagne coloured material exterior and you discover a party environment... from delicate block prints, embroidered mirrors and plush velvet. Choose from ten individual interior designed rooms, each decorated interior weaving a different narrative and backdrop, allowing you to create the mise-en-scène from the classical garden party to modern party palaces!

These rooms can be erected on grass, as well as hard-standing and paved areas, and are windtested to 55mph. They are constructed polyestercoated exterior which is both weatherproof and also completely impenetrable to UV rays; making them considerably cooler than standard marquees in summer. Due to the thickness of the exterior fabric, they are also much warmer in winter. The aluminium frame is hidden between the exterior and the highly decorative interior linings.

### FRAME TENT STRUCTURES ARE AVAILABLE IN THE FOLLOWING MODULAR SIZES:

- 3m x 3m
- 4.5m x 4.5m
- 6m x 6m
- 6m x 9m
- 9m x 9m
- 9m x 18m
- 9m x 27m
- 9m x 36m
- 9m x 45m

Frame Tents have a 2.1m wall height and can be inter-connected to create interesting 'rooms' within the same event. Having experimented with many unique layouts and combinations of interiors with secret rooms being a particular favourite addition, we now have a stock of interesting arrangements and practical ways to join the marquees together. This flexibility with arrangement makes it much easier to fit more marquees into a tight space.