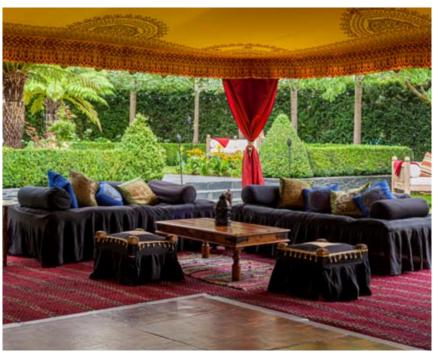

# PURPLE PALACE

Pearl Tents

The beautiful symmetry and clean lines of The Pearl Tent Collection is reminiscent of the great palaces of the Mughal Dynasty, and indeed there is an air of royalty in these iconic tents; with their luxurious vaulted ceilings, exclusive to the House of Hud.

The Pearl collection feature a graceful veranda around their perimeter and are lined with flat white interiors to highlight the simplicity of their stunning architectural form. This creates a graceful atmosphere full of light and space.