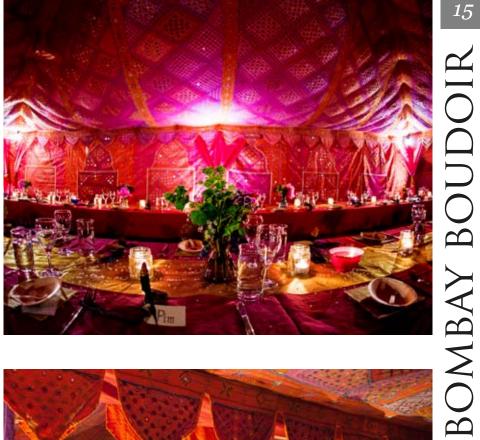

#### Frame Tent Collection

| Frame Tent Introduction | 6  |
|-------------------------|----|
| Cornish Cream           | 8  |
| William Morris          | 9  |
| Raj                     | 10 |
| Saffron                 | 11 |
| Arabian                 | 12 |
| Rustic Botanical        | 13 |
| Star of Arabia          | 14 |
| Bombay Boudoir          | 15 |
| Viva La Fiesta          | 16 |
| La Rouge                | 17 |
| Purple Palace           | 18 |
| Exteriors               | 19 |

Frame Tents

Step inside the champagne coloured material exterior and you discover a party environment... from delicate block prints, embroidered mirrors and plush velvet. Choose from ten individual interior designed rooms, each decorated interior weaving a different narrative and backdrop, allowing you to create the mise-en-scène from the classical garden party to modern party palaces!