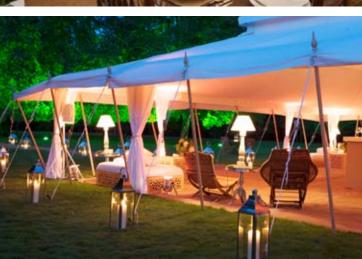

These 5m diameter bell tents are a comfortable size for either two people with luggage or 6 in dormitory style sleeping.

The Light Garden is a lighting, heating and seating outdoor area consisting of a Twilight tree as a centre-piece, festoon lights on 3 short and 4 tall crooks to create the area, 2 x pallet seats, a 1m diameter firebowl and 3 x barrel poseur tables.

Moroccan lanterns and lanterns on crooks create features and mark pathways to the tent and camping areas.

Flame heaters are ideal for smoking areas and create an eye-catching entrance feature too.

Fire-bowls make focal points outside for guests to congregate later in the evening. 60cm, 90cm or 120cm diameter (this one needs a LOT of logs!)