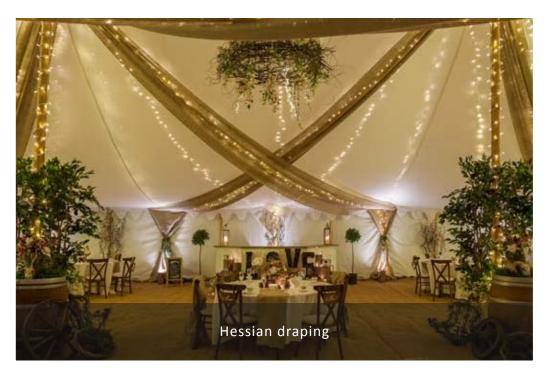

Frame Tents

Step inside the champagne coloured material exterior and you discover a party environment... from delicate block prints, embroidered mirrors and plush velvet. Choose from ten individual interior designed rooms, each decorated interior weaving a different narrative and backdrop, allowing you to create the mise-en-scène from the classical garden party to modern party palaces!

These rooms can be erected on grass, as well as hard-standing and paved areas, and are windtested to 55mph. They are constructed polyestercoated exterior which is both weatherproof and also completely impenetrable to UV rays; making them considerably cooler than standard marquees in summer. Due to the thickness of the exterior fabric, they are also much warmer in winter. The aluminium frame is hidden between the exterior and the highly decorative interior linings.