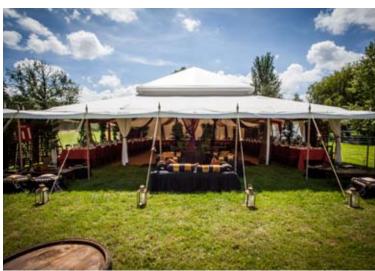

#### Clearspan Marquees

Covering your guests is often about practicality, and Clearspan Marquees certainly offer this with wide spans of 6m or 12m and almost infinite lengths. These large roofs accommodate lots of guests and are space-efficient; but practical doesn't have to be boring with arange of in-house lining, décor and furnishing options that can transform the interiors into something extraordinary.

With the ability to be set up on almost any surface and with a wide span of up to 12m wide marquee – to an almost infinite length, extendable in 3m increments - these clearspan structures are large and practical and can be lined, draped, decorated and furnished to transform them from ordinary to extraordinary.