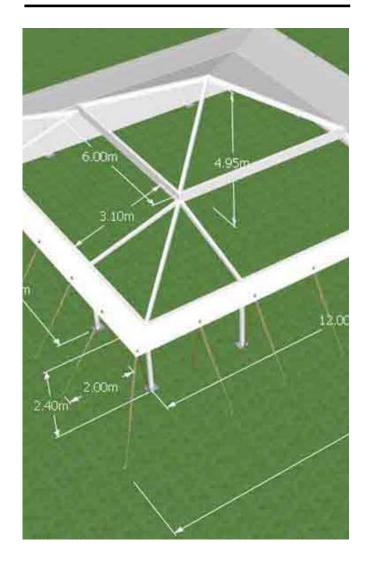

The centre-poles provide a towering 6m of height to the apex in the roof, and the wooden poles around the perimeter of the tent support the walls, with the ropes and stakes extending 1.5m around the structure to give strength.

#### OYSTER PEARL STRUCTURES ARE AVAILABLE IN THE FOLLOWING SIZES:

- 6m x 10m
- 12m x 12m
- Diameter 12m (Round Oyster)
- 12m x 18m
- 12m x 24m
- 12m x 30m
- 12m x 36m
- 12m x 42m