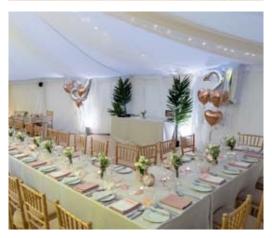

#### Bridal Boudoirs

Miniature versions of the Frame Tent Collection which are highly decorative and a palatial way to Finish the night.

All of the tents in the collection come with coir flooring, lighting and lining as standard; so they are ready to use as soon as they are delivered. You'll also find lots of inspiring options for furnishing the tents and outdoor areas in our Price List. These include lounge and dining seating, as well as furnishings for the dance and bar areas.