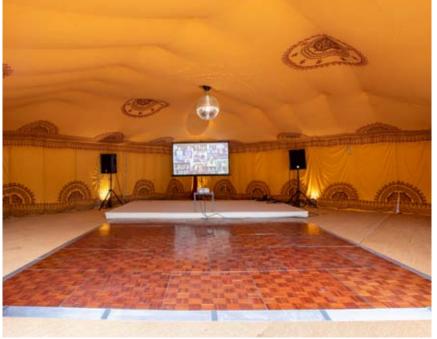

Frame Tents

Step inside the champagne coloured material exterior and you discover a party environment... from delicate block prints, embroidered mirrors and plush velvet. Choose from ten individual interior designed rooms, each decorated interior weaving a different narrative and backdrop, allowing you to create the mise-en-scène from the classical garden party to modern party palaces!

Repose as the chiffon fabric of the four-poster day bed cocoons you, let the sumptuous purple velvet tented walls envelop you, and allow the kaleidoscope of embroidered environments to inspire you, as the bohemian patchwork adorned with hundreds of tiny glittering mirrors bounces the light off the giant disco ball and onto the parquet dance floor.