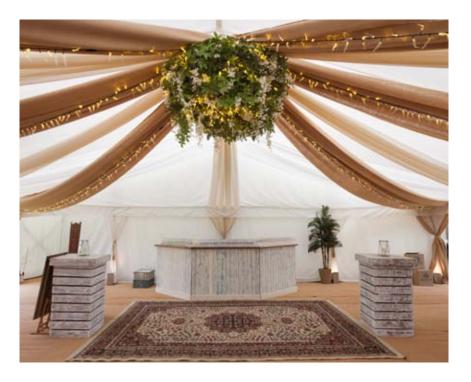

#### Clearspan Marquees

Covering your guests is often about practicality, and Clearspan Marquees certainly offer this with wide spans of 6m or 12m and almost infinite lengths. These large roofs accommodate lots of guests and are space-efficient; but practical doesn't have to be boring with arange of in-house lining, décor and furnishing options that can transform the interiors into something extraordinary.

## PEARI Ц OYST Ζ ROI

Clearspan Marquees

Turn the ordinary into the extraordinary with the addition of embroidered, velvet and draped interior linings to your Clearspan Marquee. Practicality is as important as aesthetics when planning an event, but with our transformation team on-hand, even a pragmatic choice can be turned into into something spectacular.

With the ability to be set up on almost any surface and with a wide span of up to 12m wide marquee – to an almost infinite length, extendable in 3m increments - these clearspan structures are large and practical and can be lined, draped, decorated and furnished to transform them from ordinary to extraordinary.