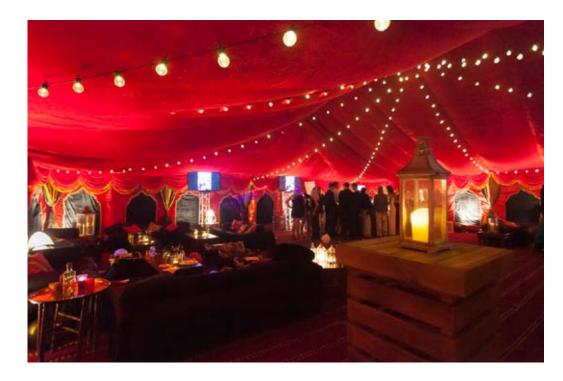

## PEARI Ц OYST Ζ ROI

Clearspan Marquees

Turn the ordinary into the extraordinary with the addition of embroidered, velvet and draped interior linings to your Clearspan Marquee. Practicality is as important as aesthetics when planning an event, but with our transformation team on-hand, even a pragmatic choice can be turned into into something spectacular.

With the ability to be set up on almost any surface and with a wide span of up to 12m wide marquee – to an almost infinite length, extendable in 3m increments - these clearspan structures are large and practical and can be lined, draped, decorated and furnished to transform them from ordinary to extraordinary.