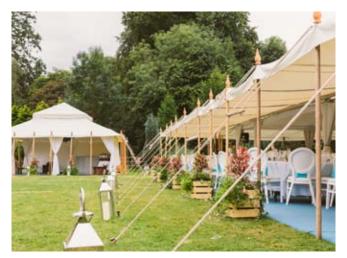

Oyster Pearl tents have a traditional charm and are supported with wooden poles around the perimeter with carved wooden finials atop them, and hempex ropes leading to their guide ropes which fall every 1.5m. As with the rest of the structures, they can be used in conjunction with clear walls around the edge to maximise the setting and views and have the most rustic styling of all the tents in the collection.

The centre-poles provide a towering 6m of height to the apex in the roof, and the wooden poles around the perimeter of the tent support the walls, with the ropes and stakes extending 1.5m around the structure to give strength.