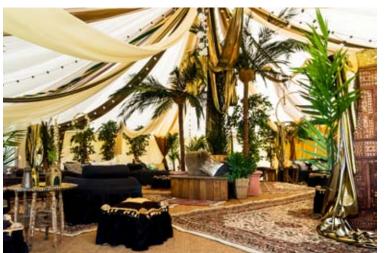

#### Stretch Tents

Extremely flexible structures capable of covering multiple-level gardens, as well as trees and other features, which can rarely otherwise be incorporated into the party space. They can either have an ultra-contemporary feel or be draped, lit, and decorated to add maximum drama and detail.

It is also possible to inter-connect them to create a multitude of different shapes and options. To bring colour and texture to the blank canvas, our draping team can add swags of jewel-coloured silks or soft white voile to the interiors.

Patterned lighting projections and hanging decorations can completely transform the final effect.