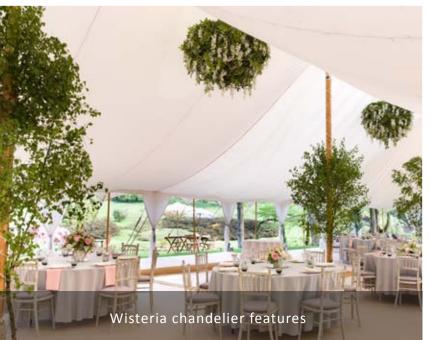

#### Frame Tent Collection

| Frame Tent Introduction | 6  |
|-------------------------|----|
| Cornish Cream           | 8  |
| William Morris          | 9  |
| Raj                     | 10 |
| Saffron                 | 11 |
| Arabian                 | 12 |
| Rustic Botanical        | 13 |
| Star of Arabia          | 14 |
| Bombay Boudoir          | 15 |
| Viva La Fiesta          | 16 |
| La Rouge                | 17 |
| Purple Palace           | 18 |
| Exteriors               | 19 |

Frame Tents

Step inside the champagne coloured material exterior and you discover a party environment... from delicate block prints, embroidered mirrors and plush velvet. Choose from ten individual interior designed rooms, each decorated interior weaving a different narrative and backdrop, allowing you to create the mise-en-scène from the classical garden party to modern party palaces!