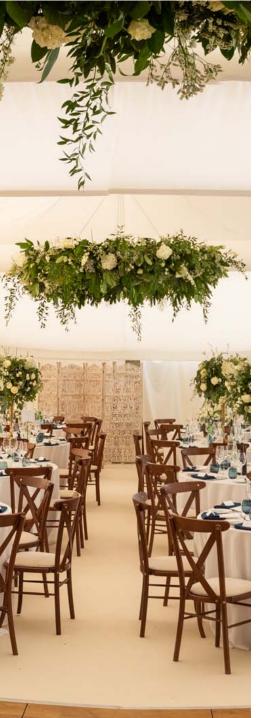

The Pearl collection feature a graceful veranda around their perimeter and are lined with flat white interiors to highlight the simplicity of their stunning architectural form. This creates a graceful atmosphere full of light and space.

#### PEARL TENT STRUCTURES ARE AVAILABLE IN THE FOLLOWING INDIVIDUAL SIZES:

- 6m x 6m Mini Pearl
- 11m x 11m Lulette Pearl
- 12m x 12m Lulu
- 12m x 21m Dana

Pearl Tents come with cream coir flooring as standard, although a cassette flooring and cream carpet upgrade is highly recommended and brings an elegance to the interior that can't be beaten. The standard lighting package consists of programmable LED up-lighters around the walls and flood lights in the ceiling.