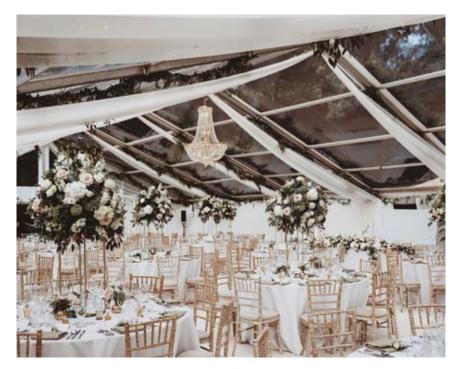

Frame Tents

Step inside the champagne coloured material exterior and you discover a party environment... from delicate block prints, embroidered mirrors and plush velvet. Choose from ten individual interior designed rooms, each decorated interior weaving a different narrative and backdrop, allowing you to create the mise-en-scène from the classical garden party to modern party palaces!

These rooms can be erected on grass, as well as hard-standing and paved areas, and are windtested to 55mph. They are constructed polyestercoated exterior which is both weatherproof and also completely impenetrable to UV rays; making them considerably cooler than standard marquees in summer. Due to the thickness of the exterior fabric, they are also much warmer in winter. The aluminium frame is hidden between the exterior and the highly decorative interior linings.

They are excellent for making the most of quirkily shaped gardens which may not usually be suitable for a standard marquee or Oyster Pearl. The creative layout options that are possible with these structures to maximise the space – both inside and out – produce an interesting environment for guests to enjoy.