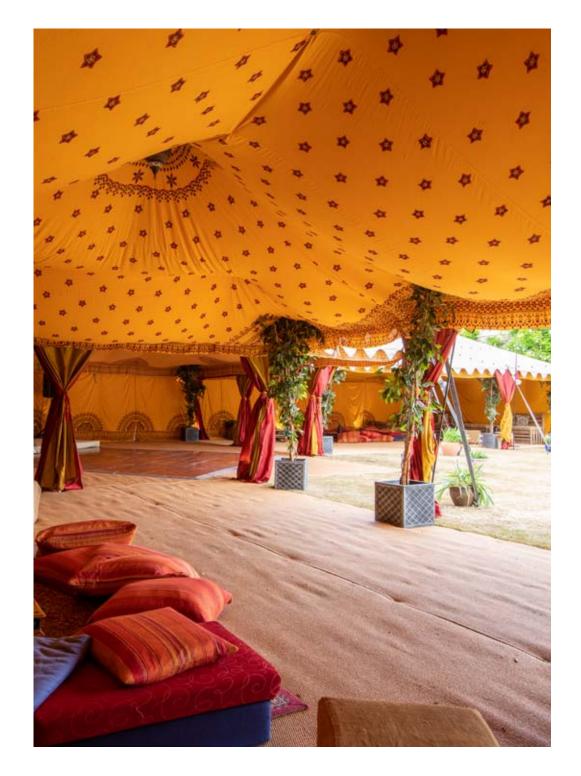

Frame Tents

Step inside the champagne coloured material exterior and you discover a party environment... from delicate block prints, embroidered mirrors and plush velvet. Choose from ten individual interior designed rooms, each decorated interior weaving a different narrative and backdrop, allowing you to create the mise-en-scène from the classical garden party to modern party palaces!

These rooms can be erected on grass, as well as hard-standing and paved areas, and are windtested to 55mph. They are constructed polyestercoated exterior which is both weatherproof and also completely impenetrable to UV rays; making them considerably cooler than standard marquees in summer. Due to the thickness of the exterior fabric, they are also much warmer in winter. The aluminium frame is hidden between the exterior and the highly decorative interior linings.

# STAR OF ARABIA