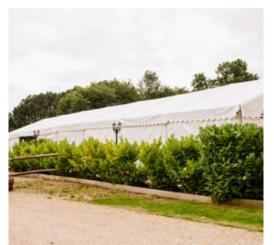

#### Clearspan Marquees

Covering your guests is often about practicality, and Clearspan Marquees certainly offer this with wide spans of 6m or 12m and almost infinite lengths. These large roofs accommodate lots of guests and are space-efficient; but practical doesn't have to be boring with arange of in-house lining, décor and furnishing options that can transform the interiors into something extraordinary.

With the ability to be set up on almost any surface and with a wide span of up to 12m wide marquee – to an almost infinite length, extendable in 3m increments - these clearspan structures are large and practical and can be lined, draped, decorated and furnished to transform them from ordinary to extraordinary.