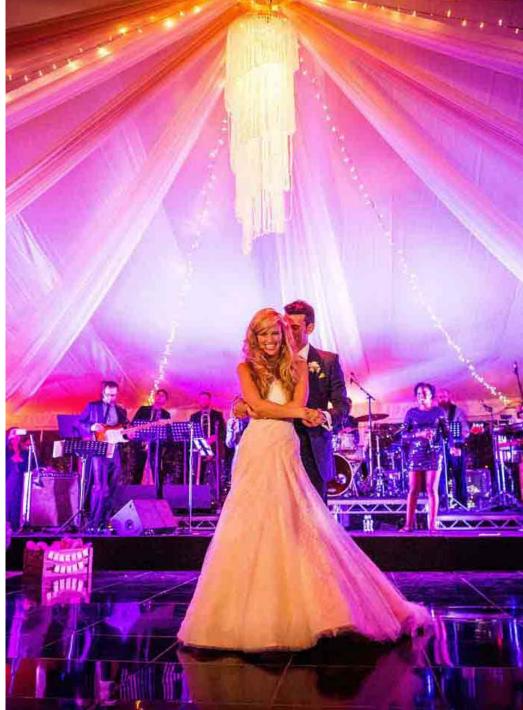

#### Clearspan Marquees

Covering your guests is often about practicality, and Clearspan Marquees certainly offer this with wide spans of 6m or 12m and almost infinite lengths. These large roofs accommodate lots of guests and are space-efficient; but practical doesn't have to be boring with arange of in-house lining, décor and furnishing options that can transform the interiors into something extraordinary.

## PEARI Ц OYST Ζ ROI

Clearspan Marquees

Turn the ordinary into the extraordinary with the addition of embroidered, velvet and draped interior linings to your Clearspan Marquee. Practicality is as important as aesthetics when planning an event, but with our transformation team on-hand, even a pragmatic choice can be turned into into something spectacular.

With the ability to be set up on almost any surface and with a wide span of up to 12m wide marquee – to an almost infinite length, extendable in 3m increments - these clearspan structures are large and practical and can be lined, draped, decorated and furnished to transform them from ordinary to extraordinary.