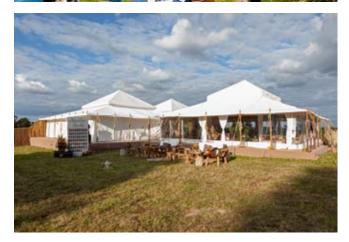

#### Clearspan Marquees

Covering your guests is often about practicality, and Clearspan Marquees certainly offer this with wide spans of 6m or 12m and almost infinite lengths. These large roofs accommodate lots of guests and are space-efficient; but practical doesn't have to be boring with arange of in-house lining, décor and furnishing options that can transform the interiors into something extraordinary.

With the ability to be set up on almost any surface and with a wide span of up to 12m wide marquee – to an almost infinite length, extendable in 3m increments - these clearspan structures are large and practical and can be lined, draped, decorated and furnished to transform them from ordinary to extraordinary.