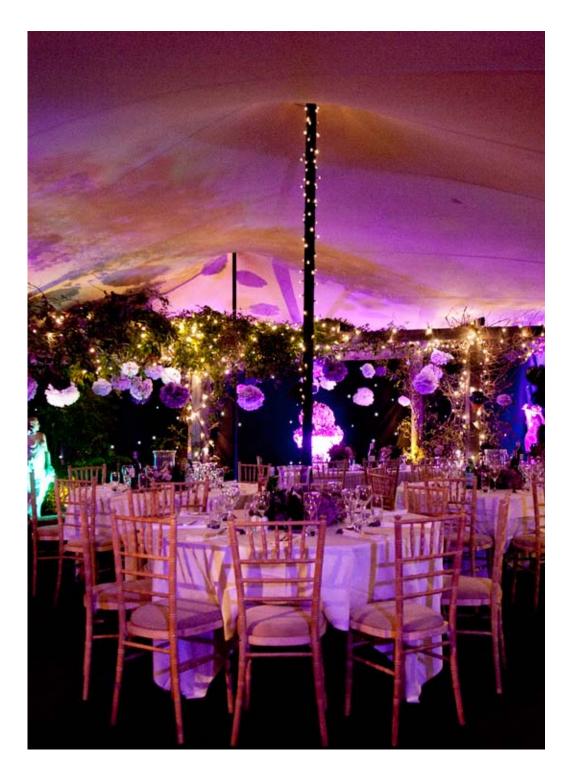

Frame Tents

Step inside the champagne coloured material exterior and you discover a party environment... from delicate block prints, embroidered mirrors and plush velvet. Choose from ten individual interior designed rooms, each decorated interior weaving a different narrative and backdrop, allowing you to create the mise-en-scène from the classical garden party to modern party palaces!

These rooms can be erected on grass, as well as hard-standing and paved areas, and are windtested to 55mph. They are constructed polyestercoated exterior which is both weatherproof and also completely impenetrable to UV rays; making them considerably cooler than standard marquees in summer. Due to the thickness of the exterior fabric, they are also much warmer in winter. The aluminium frame is hidden between the exterior and the highly decorative interior linings.