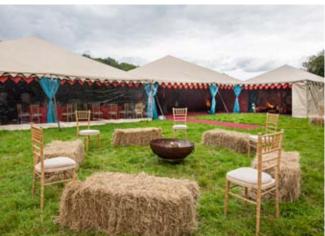

These 5m diameter bell tents are a comfortable size for either two people with luggage or 6 in dormitory style sleeping.

The Light Garden is a lighting, heating and seating outdoor area consisting of a Twilight tree as a centre-piece, festoon lights on 3 short and 4 tall crooks to create the area, 2 x pallet seats, a 1m diameter firebowl and 3 x barrel poseur tables.

Moroccan lanterns and lanterns on crooks create features and mark pathways to the tent and camping areas.

Flame heaters are ideal for smoking areas and create an eye-catching entrance feature too.

Fire-bowls make focal points outside for guests to congregate later in the evening. 60cm, 90cm or 120cm diameter (this one needs a LOT of logs!)