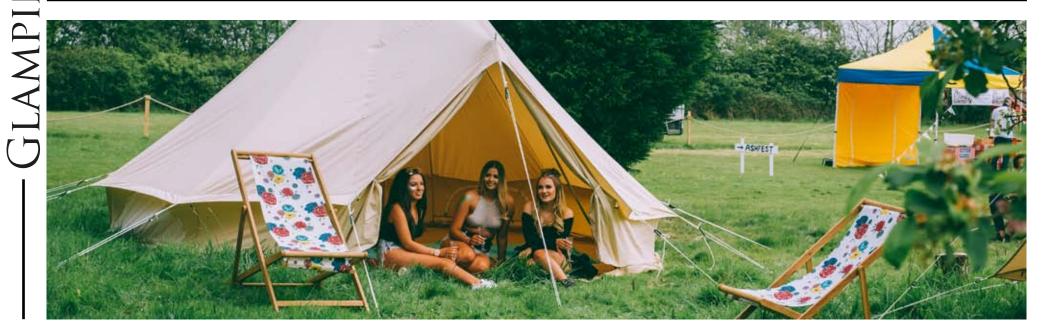

### Glamping

There's no need to curtail the party unnecessarily if your guests (up to 50 of them) can camp in comfort nearby in a Bell Tent village or, for an extra-special experience, one of our themed Bridal Boudoirs.

#### Bell Tents

Five metres in diameter, our bell tents can sleep up to 4 people in each, although we recommend 2 people with space for luggage etc. They are floored with rugs, lit with fairy lights and furnished with beds as standard. Bedside tables, lanterns and floor cushions are also available for extra comfort.