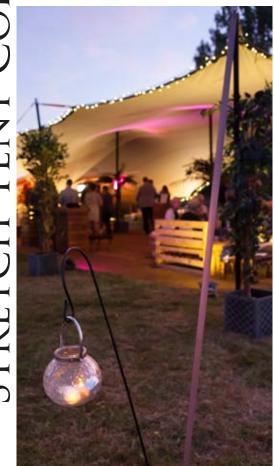

## INING

Stretch Tents

These marquees can quite literally stretch over any space, creating unique party areas where normal marquees wouldn't be possible to erect. These freeform structures are ideal if you think that a marquee wouldn't be possible in a space as they cover areas no other tent can cover!

They are the most organic of structures aesthetically and are made from a triple-ply high-tech neoprene fabric, given form by different length poles to create the height and walls.

Once staked, pegged and erected, they are extremely strong structures capable of withstanding the most extreme conditions. Bushes and trees (up to 3.5m), gazebos, walls and different levels pose no problems as the structures can be connected to buildings using eyebolts or alternatively used as stand-alone structures.

It is also possible to inter-connect them to create a multitude of different shapes and options. To bring colour and texture to the blank canvas, our draping team can add swags of jewel-coloured silks or soft white voile to the interiors.

Patterned lighting projections and hanging decorations can completely transform the final effect.