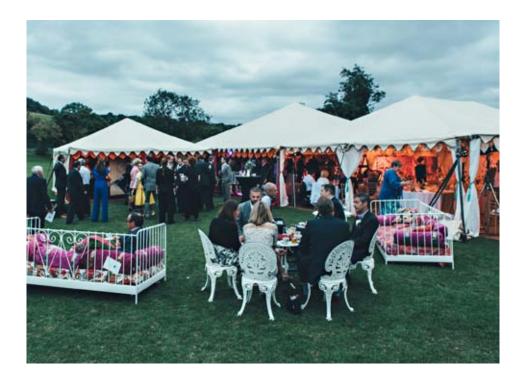

#### Pearl Tents

Stunning white canvas structures with double-ceilings, simple white interiors and wooden exterior pole and finial features; these tents exude an atmosphere of timelessness, towering above most other structures and are suitable for grass erection.

The Pearl collection feature a graceful veranda around their perimeter and are lined with flat white interiors to highlight the simplicity of their stunning architectural form. This creates a graceful atmosphere full of light and space.