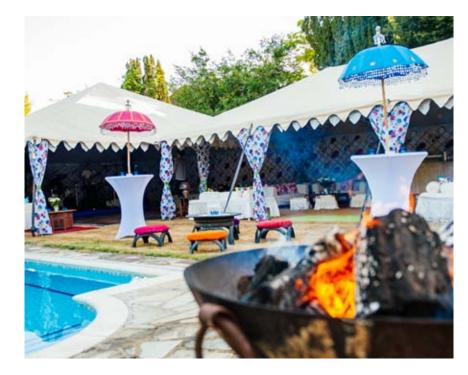

These 5m diameter bell tents are a comfortable size for either two people with luggage or 6 in dormitory style sleeping.

The Light Garden is a lighting, heating and seating outdoor area consisting of a Twilight tree as a centre-piece, festoon lights on 3 short and 4 tall crooks to create the area, 2 x pallet seats, a 1m diameter firebowl and 3 x barrel poseur tables.

Moroccan lanterns and lanterns on crooks create features and mark pathways to the tent and camping areas.

Flame heaters are ideal for smoking areas and create an eye-catching entrance feature too.

Fire-bowls make focal points outside for guests to congregate later in the evening. 60cm, 90cm or 120cm diameter (this one needs a LOT of logs!)