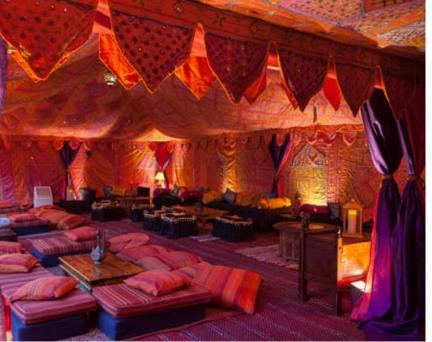

Frame Tents

Step inside the champagne coloured material exterior and you discover a party environment... from delicate block prints, embroidered mirrors and plush velvet. Choose from ten individual interior designed rooms, each decorated interior weaving a different narrative and backdrop, allowing you to create the mise-en-scène from the classical garden party to modern party palaces!

Repose as the chiffon fabric of the four-poster day bed cocoons you, let the sumptuous purple velvet tented walls envelop you, and allow the kaleidoscope of embroidered environments to inspire you, as the bohemian patchwork adorned with hundreds of tiny glittering mirrors bounces the light off the giant disco ball and onto the parquet dance floor.