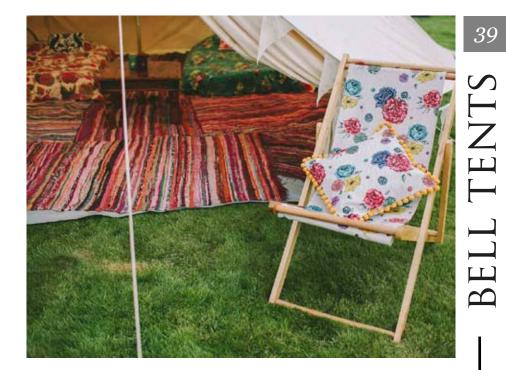

#### Bell Tents

Five metres in diameter, our bell tents can sleep up to 4 people in each, although we recommend 2 people with space for luggage etc. They are floored with rugs, lit with fairy lights and furnished with beds as standard. Bedside tables, lanterns and floor cushions are also available for extra comfort.

All the tents come with rugs for the floor and fairy-lighting (battery operated). The beds are composed of thick, comfortable cotton-stuffed mattresses with a sheet, covered duvet, pillow and colourful bedspread to ensure the best night's sleep possible.