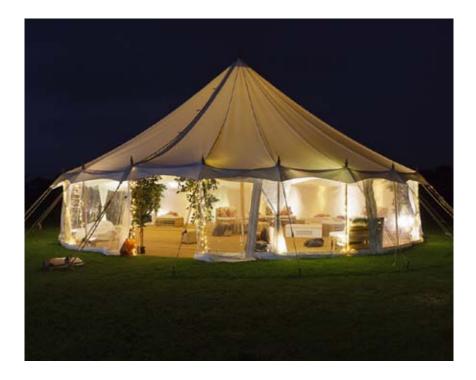

## MINI PEARL

Oyster Pearls

This quintessentially British tent, made in the UK evokes an air of elegant beauty and romanticism; the capacious peaked roof is a silhouette against the skyline, and the crisp white interior offers a blank canvas for which you to create your vision.

Oyster Pearl tents have a traditional charm and are supported with wooden poles around the perimeter with carved wooden finials atop them, and hempex ropes leading to their guide ropes which fall every 1.5m. As with the rest of the structures, they can be used in conjunction with clear walls around the edge to maximise the setting and views and have the most rustic styling of all the tents in the collection.

The centre-poles provide a towering 6m of height to the apex in the roof, and the wooden poles around the perimeter of the tent support the walls, with the ropes and stakes extending 1.5m around the structure to give strength.