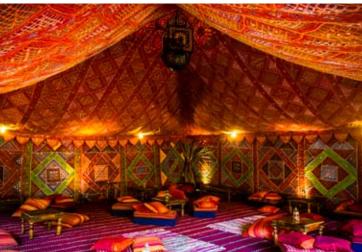

Repose as the chiffon fabric of the four-poster day bed cocoons you, let the sumptuous purple velvet tented walls envelop you, and allow the kaleidoscope of embroidered environments to inspire you, as the bohemian patchwork adorned with hundreds of tiny glittering mirrors bounces the light off the giant disco ball and onto the parquet dance floor.

Frame Tents

Step inside the champagne coloured material exterior and you discover a party environment... from delicate block prints, embroidered mirrors and plush velvet. Choose from ten individual interior designed rooms, each decorated interior weaving a different narrative and backdrop, allowing you to create the mise-en-scène from the classical garden party to modern party palaces!

These rooms can be erected on grass, as well as hard-standing and paved areas, and are windtested to 55mph. They are constructed polyestercoated exterior which is both weatherproof and also completely impenetrable to UV rays; making them considerably cooler than standard marquees in summer. Due to the thickness of the exterior fabric, they are also much warmer in winter. The aluminium frame is hidden between the exterior and the highly decorative interior linings.