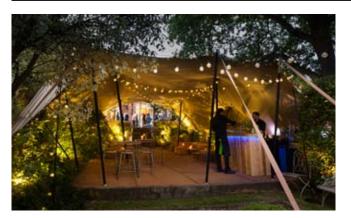

## PEARI Ц OYST Ζ ROI

Clearspan Marquees

Turn the ordinary into the extraordinary with the addition of embroidered, velvet and draped interior linings to your Clearspan Marquee. Practicality is as important as aesthetics when planning an event, but with our transformation team on-hand, even a pragmatic choice can be turned into into something spectacular.

With the ability to be set up on almost any surface and with a wide span of up to 12m wide marquee – to an almost infinite length, extendable in 3m increments - these clearspan structures are large and practical and can be lined, draped, decorated and furnished to transform them from ordinary to extraordinary.