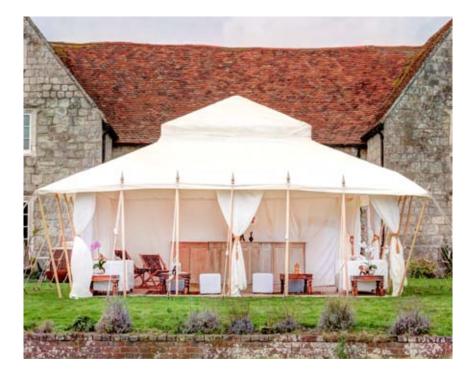

Frame Tents

Step inside the champagne coloured material exterior and you discover a party environment... from delicate block prints, embroidered mirrors and plush velvet. Choose from ten individual interior designed rooms, each decorated interior weaving a different narrative and backdrop, allowing you to create the mise-en-scène from the classical garden party to modern party palaces!

These rooms can be erected on grass, as well as hard-standing and paved areas, and are windtested to 55mph. They are constructed polyestercoated exterior which is both weatherproof and also completely impenetrable to UV rays; making them considerably cooler than standard marquees in summer. Due to the thickness of the exterior fabric, they are also much warmer in winter. The aluminium frame is hidden between the exterior and the highly decorative interior linings.

### FRAME TENT STRUCTURES ARE AVAILABLE IN THE FOLLOWING MODULAR SIZES:

- 3m x 3m
- 4.5m x 4.5m
- 6m x 6m
- 6m x 9m
- 9m x 9m
- 9m x 18m
- 9m x 27m
- 9m x 36m
- 9m x 45m

Frame Tents have a 2.1m wall height and can be inter-connected to create interesting 'rooms' within the same event. Having experimented with many unique layouts and combinations of interiors with secret rooms being a particular favourite addition, we now have a stock of interesting arrangements and practical ways to join the marquees together. This flexibility with arrangement makes it much easier to fit more marquees into a tight space.