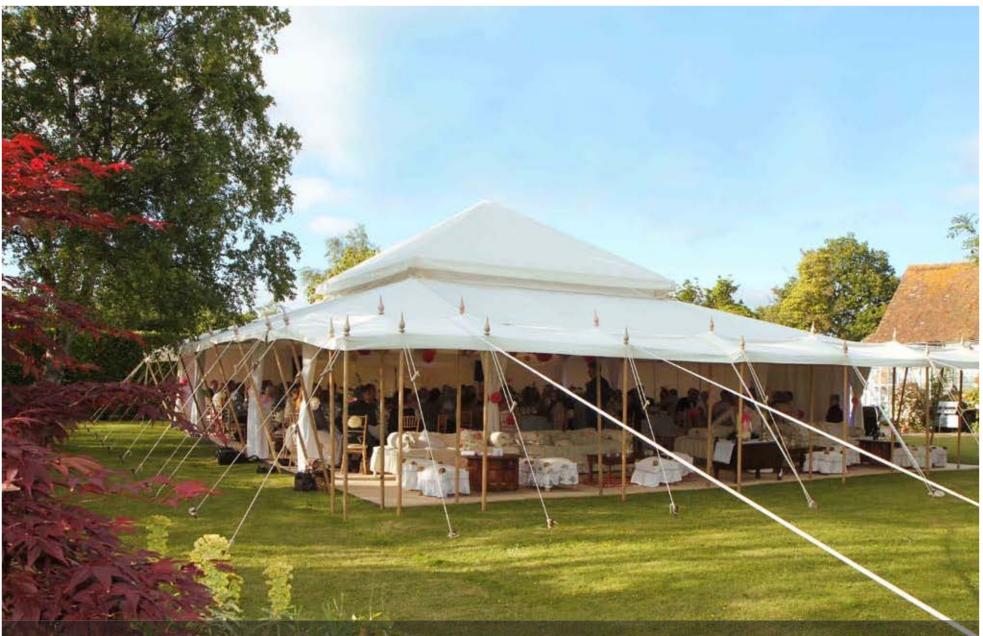

## MINI PEARL

Oyster Pearls

This quintessentially British tent, made in the UK evokes an air of elegant beauty and romanticism; the capacious peaked roof is a silhouette against the skyline, and the crisp white interior offers a blank canvas for which you to create your vision.

Oyster Pearl tents have a traditional charm and are supported with wooden poles around the perimeter with carved wooden finials atop them, and hempex ropes leading to their guide ropes which fall every 1.5m. As with the rest of the structures, they can be used in conjunction with clear walls around the edge to maximise the setting and views and have the most rustic styling of all the tents in the collection.

The centre-poles provide a towering 6m of height to the apex in the roof, and the wooden poles around the perimeter of the tent support the walls, with the ropes and stakes extending 1.5m around the structure to give strength.