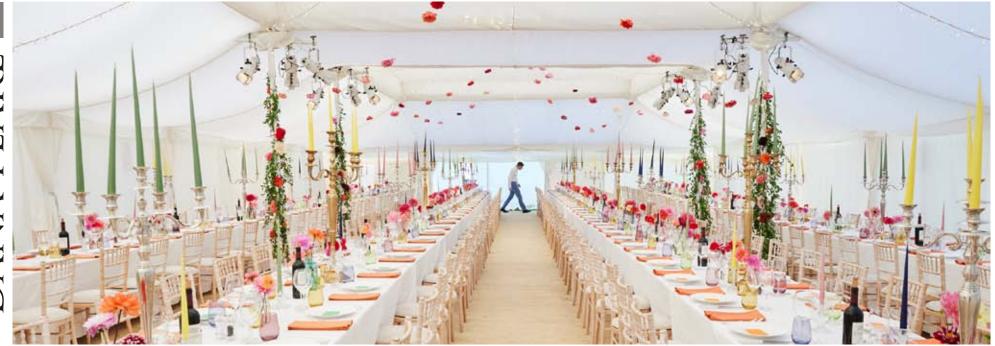

#### Clearspan Marquees

Covering your guests is often about practicality, and Clearspan Marquees certainly offer this with wide spans of 6m or 12m and almost infinite lengths. These large roofs accommodate lots of guests and are space-efficient; but practical doesn't have to be boring with arange of in-house lining, décor and furnishing options that can transform the interiors into something extraordinary.

Frame Tents

Step inside the champagne coloured material exterior and you discover a party environment... from delicate block prints, embroidered mirrors and plush velvet. Choose from ten individual interior designed rooms, each decorated interior weaving a different narrative and backdrop, allowing you to create the mise-en-scène from the classical garden party to modern party palaces!

These rooms can be erected on grass, as well as hard-standing and paved areas, and are windtested to 55mph. They are constructed polyestercoated exterior which is both weatherproof and also completely impenetrable to UV rays; making them considerably cooler than standard marquees in summer. Due to the thickness of the exterior fabric, they are also much warmer in winter. The aluminium frame is hidden between the exterior and the highly decorative interior linings.