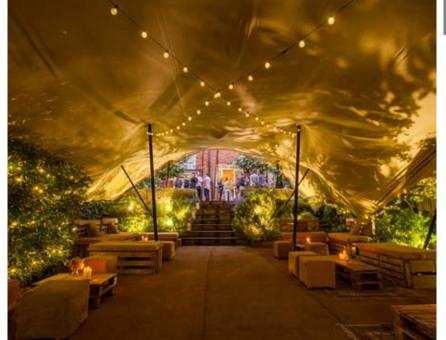

#### Stretch Tents

Extremely flexible structures capable of covering multiple-level gardens, as well as trees and other features, which can rarely otherwise be incorporated into the party space. They can either have an ultra-contemporary feel or be draped, lit, and decorated to add maximum drama and detail.

## INING

Stretch Tents

These marquees can quite literally stretch over any space, creating unique party areas where normal marquees wouldn't be possible to erect. These freeform structures are ideal if you think that a marquee wouldn't be possible in a space as they cover areas no other tent can cover!

They are the most organic of structures aesthetically and are made from a triple-ply high-tech neoprene fabric, given form by different length poles to create the height and walls.

Once staked, pegged and erected, they are extremely strong structures capable of withstanding the most extreme conditions. Bushes and trees (up to 3.5m), gazebos, walls and different levels pose no problems as the structures can be connected to buildings using eyebolts or alternatively used as stand-alone structures.

It is also possible to inter-connect them to create a multitude of different shapes and options. To bring colour and texture to the blank canvas, our draping team can add swags of jewel-coloured silks or soft white voile to the interiors.

Patterned lighting projections and hanging decorations can completely transform the final effect.