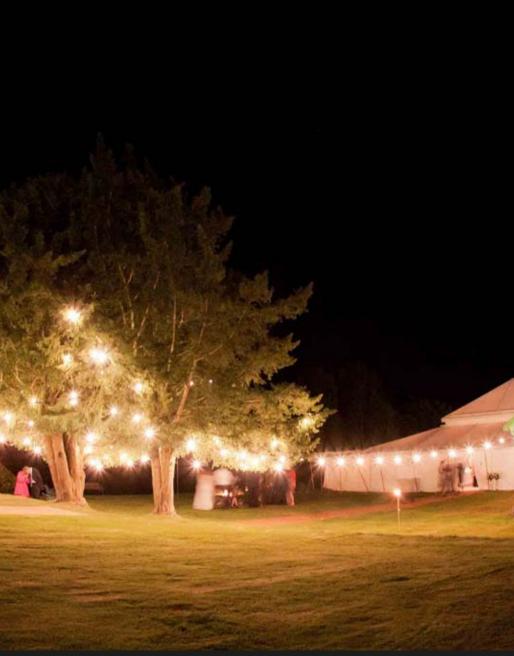

Moroccan lanterns and lanterns on crooks create features and mark pathways to the tent and camping areas.

Flame heaters are ideal for smoking areas and create an eye-catching entrance feature too.

Fire-bowls make focal points outside for guests to congregate later in the evening. 60cm, 90cm or 120cm diameter (this one needs a LOT of logs!)