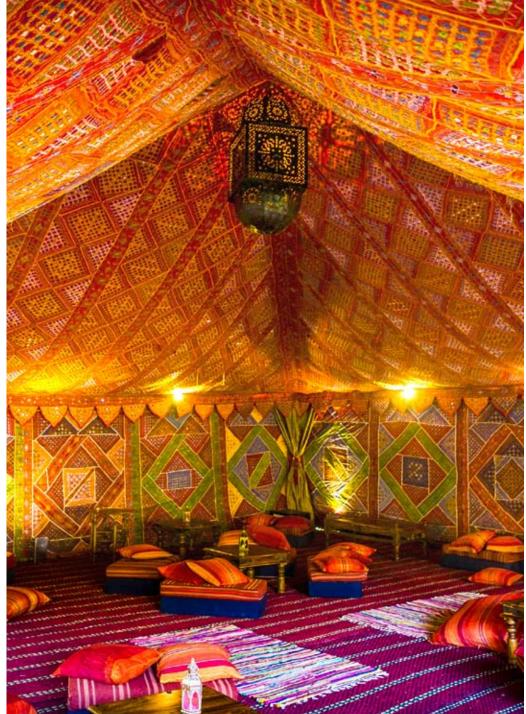

Frame Tents

Step inside the champagne coloured material exterior and you discover a party environment... from delicate block prints, embroidered mirrors and plush velvet. Choose from ten individual interior designed rooms, each decorated interior weaving a different narrative and backdrop, allowing you to create the mise-en-scène from the classical garden party to modern party palaces!

Repose as the chiffon fabric of the four-poster day bed cocoons you, let the sumptuous purple velvet tented walls envelop you, and allow the kaleidoscope of embroidered environments to inspire you, as the bohemian patchwork adorned with hundreds of tiny glittering mirrors bounces the light off the giant disco ball and onto the parquet dance floor.

# PURPLE PALACE

Pearl Tents

The beautiful symmetry and clean lines of The Pearl Tent Collection is reminiscent of the great palaces of the Mughal Dynasty, and indeed there is an air of royalty in these iconic tents; with their luxurious vaulted ceilings, exclusive to the House of Hud.