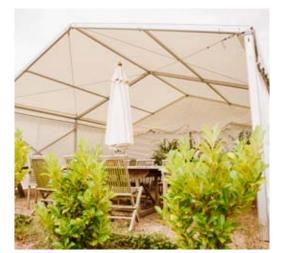

#### Clearspan Marquees

Covering your guests is often about practicality, and Clearspan Marquees certainly offer this with wide spans of 6m or 12m and almost infinite lengths. These large roofs accommodate lots of guests and are space-efficient; but practical doesn't have to be boring with arange of in-house lining, décor and furnishing options that can transform the interiors into something extraordinary.

With the ability to be set up on almost any surface and with a wide span of up to 12m wide marquee – to an almost infinite length, extendable in 3m increments - these clearspan structures are large and practical and can be lined, draped, decorated and furnished to transform them from ordinary to extraordinary.