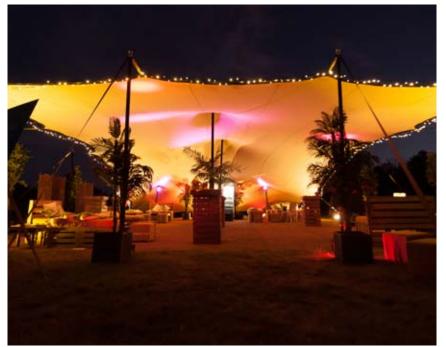

#### Stretch Tents

Extremely flexible structures capable of covering multiple-level gardens, as well as trees and other features, which can rarely otherwise be incorporated into the party space. They can either have an ultra-contemporary feel or be draped, lit, and decorated to add maximum drama and detail.

## INING

Stretch Tents

These marquees can quite literally stretch over any space, creating unique party areas where normal marquees wouldn't be possible to erect. These freeform structures are ideal if you think that a marquee wouldn't be possible in a space as they cover areas no other tent can cover!

They are the most organic of structures aesthetically and are made from a triple-ply high-tech neoprene fabric, given form by different length poles to create the height and walls.

Once staked, pegged and erected, they are extremely strong structures capable of withstanding the most extreme conditions. Bushes and trees (up to 3.5m), gazebos, walls and different levels pose no problems as the structures can be connected to buildings using eyebolts or alternatively used as stand-alone structures.

It is also possible to inter-connect them to create a multitude of different shapes and options. To bring colour and texture to the blank canvas, our draping team can add swags of jewel-coloured silks or soft white voile to the interiors.

Patterned lighting projections and hanging decorations can completely transform the final effect.