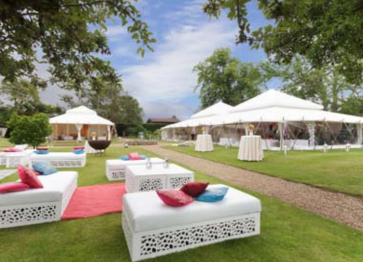

Frame Tents

Step inside the champagne coloured material exterior and you discover a party environment... from delicate block prints, embroidered mirrors and plush velvet. Choose from ten individual interior designed rooms, each decorated interior weaving a different narrative and backdrop, allowing you to create the mise-en-scène from the classical garden party to modern party palaces!

They are excellent for making the most of quirkily shaped gardens which may not usually be suitable for a standard marquee or Oyster Pearl. The creative layout options that are possible with these structures to maximise the space – both inside and out – produce an interesting environment for guests to enjoy.