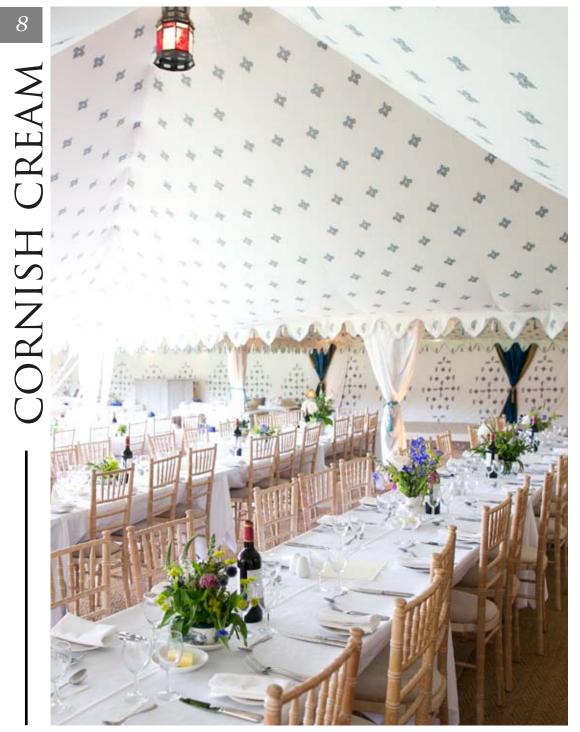

#### Frame Tent Collection

| Frame Tent Introduction | 6  |
|-------------------------|----|
| Cornish Cream           | 8  |
| William Morris          | 9  |
| Raj                     | 10 |
| Saffron                 | 11 |
| Arabian                 | 12 |
| Rustic Botanical        | 13 |
| Star of Arabia          | 14 |
| Bombay Boudoir          | 15 |
| Viva La Fiesta          | 16 |
| La Rouge                | 17 |
| Purple Palace           | 18 |
| Exteriors               | 19 |