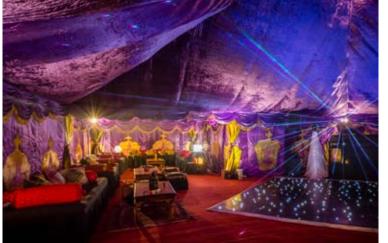

#### Frame Tents

Bold and beautiful, custom-designed, highly decorative interiors. Enveloping your guests in their own world making them want to get out there and throw some moves on the dance floor. Can be erected on a hard surface as well as grass.

Repose as the chiffon fabric of the four-poster day bed cocoons you, let the sumptuous purple velvet tented walls envelop you, and allow the kaleidoscope of embroidered environments to inspire you, as the bohemian patchwork adorned with hundreds of tiny glittering mirrors bounces the light off the giant disco ball and onto the parquet dance floor.