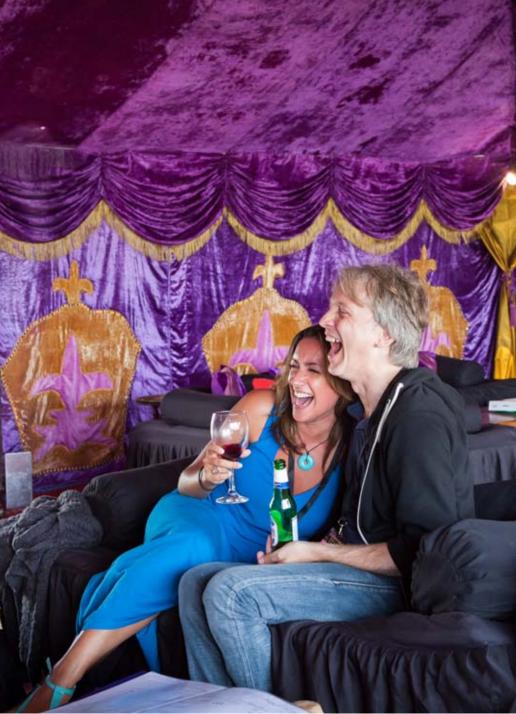

Repose as the chiffon fabric of the four-poster day bed cocoons you, let the sumptuous purple velvet tented walls envelop you, and allow the kaleidoscope of embroidered environments to inspire you, as the bohemian patchwork adorned with hundreds of tiny glittering mirrors bounces the light off the giant disco ball and onto the parquet dance floor.

Frame Tents

Step inside the champagne coloured material exterior and you discover a party environment... from delicate block prints, embroidered mirrors and plush velvet. Choose from ten individual interior designed rooms, each decorated interior weaving a different narrative and backdrop, allowing you to create the mise-en-scène from the classical garden party to modern party palaces!