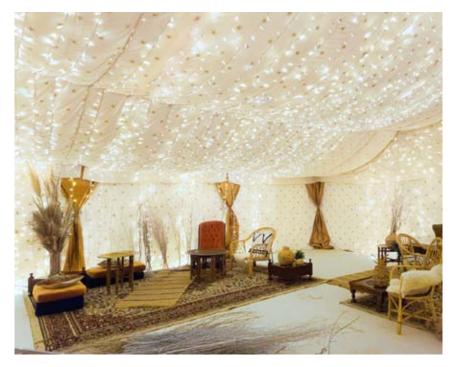

Frame Tents

Step inside the champagne coloured material exterior and you discover a party environment... from delicate block prints, embroidered mirrors and plush velvet. Choose from ten individual interior designed rooms, each decorated interior weaving a different narrative and backdrop, allowing you to create the mise-en-scène from the classical garden party to modern party palaces!

Repose as the chiffon fabric of the four-poster day bed cocoons you, let the sumptuous purple velvet tented walls envelop you, and allow the kaleidoscope of embroidered environments to inspire you, as the bohemian patchwork adorned with hundreds of tiny glittering mirrors bounces the light off the giant disco ball and onto the parquet dance floor.