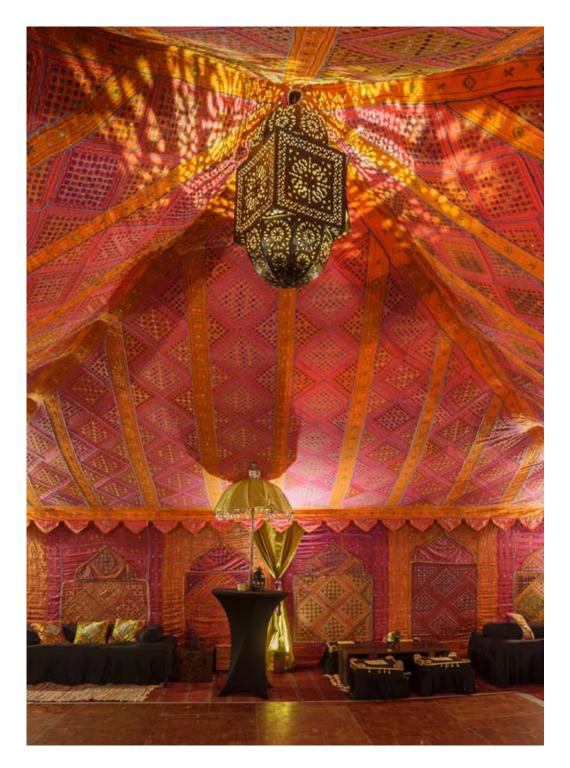

Frame Tents

Step inside the champagne coloured material exterior and you discover a party environment... from delicate block prints, embroidered mirrors and plush velvet. Choose from ten individual interior designed rooms, each decorated interior weaving a different narrative and backdrop, allowing you to create the mise-en-scène from the classical garden party to modern party palaces!

These rooms can be erected on grass, as well as hard-standing and paved areas, and are windtested to 55mph. They are constructed polyestercoated exterior which is both weatherproof and also completely impenetrable to UV rays; making them considerably cooler than standard marquees in summer. Due to the thickness of the exterior fabric, they are also much warmer in winter. The aluminium frame is hidden between the exterior and the highly decorative interior linings.

### FRAME TENT STRUCTURES ARE AVAILABLE IN THE FOLLOWING MODULAR SIZES:

- 3m x 3m
- 4.5m x 4.5m
- 6m x 6m
- 6m x 9m
- 9m x 9m
- 9m x 18m
- 9m x 27m
- 9m x 36m
- 9m x 45m

Frame Tents have a 2.1m wall height and can be inter-connected to create interesting 'rooms' within the same event. Having experimented with many unique layouts and combinations of interiors with secret rooms being a particular favourite addition, we now have a stock of interesting arrangements and practical ways to join the marquees together. This flexibility with arrangement makes it much easier to fit more marquees into a tight space.

They are excellent for making the most of quirkily shaped gardens which may not usually be suitable for a standard marquee or Oyster Pearl. The creative layout options that are possible with these structures to maximise the space – both inside and out – produce an interesting environment for guests to enjoy.