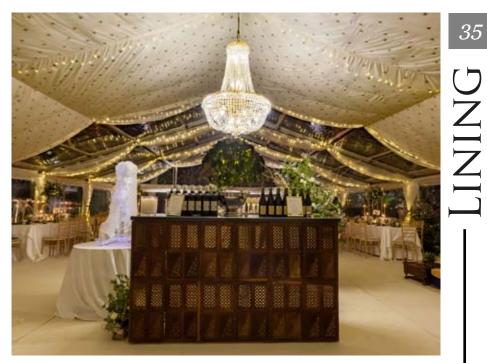

## DRAPING

LINING Clearspan marquees

## INING

Stretch Tents

These marquees can quite literally stretch over any space, creating unique party areas where normal marquees wouldn't be possible to erect. These freeform structures are ideal if you think that a marquee wouldn't be possible in a space as they cover areas no other tent can cover!