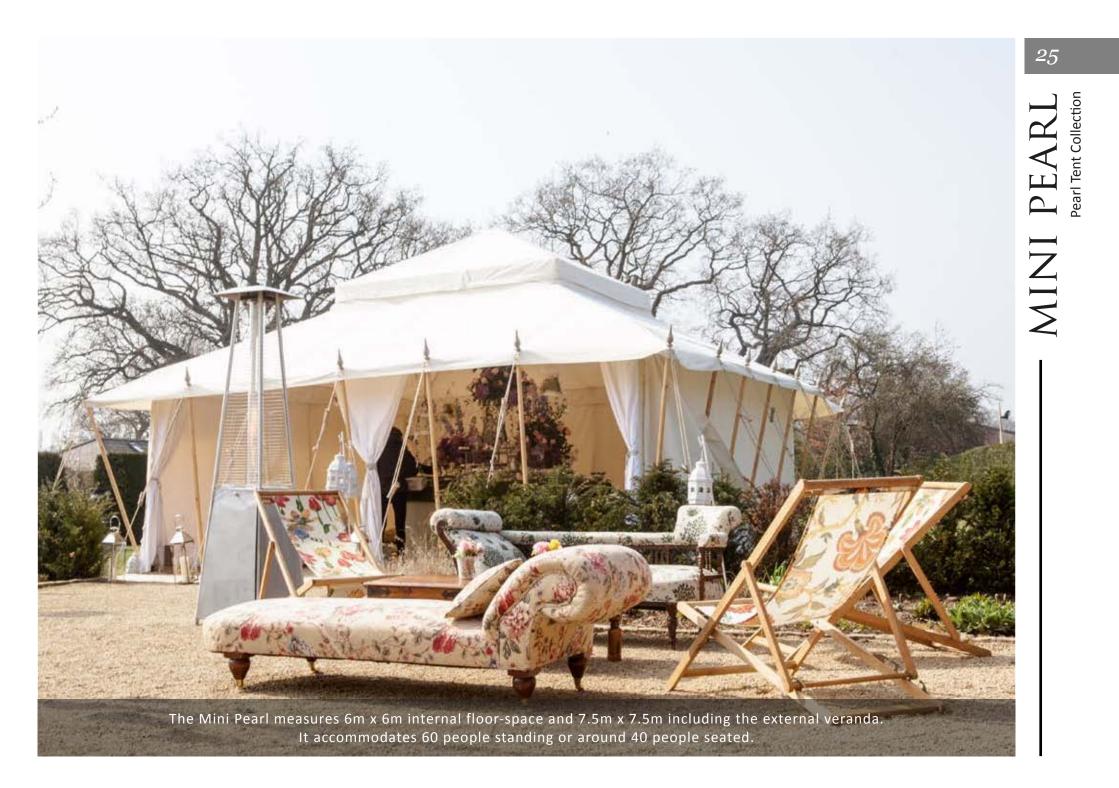

## MINI PEARL

Oyster Pearls

This quintessentially British tent, made in the UK evokes an air of elegant beauty and romanticism; the capacious peaked roof is a silhouette against the skyline, and the crisp white interior offers a blank canvas for which you to create your vision.

Oyster Pearl tents have a traditional charm and are supported with wooden poles around the perimeter with carved wooden finials atop them, and hempex ropes leading to their guide ropes which fall every 1.5m. As with the rest of the structures, they can be used in conjunction with clear walls around the edge to maximise the setting and views and have the most rustic styling of all the tents in the collection.

The centre-poles provide a towering 6m of height to the apex in the roof, and the wooden poles around the perimeter of the tent support the walls, with the ropes and stakes extending 1.5m around the structure to give strength.