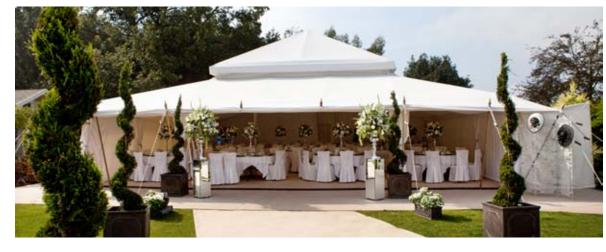

# PURPLE PALACE

Pearl Tents

The beautiful symmetry and clean lines of The Pearl Tent Collection is reminiscent of the great palaces of the Mughal Dynasty, and indeed there is an air of royalty in these iconic tents; with their luxurious vaulted ceilings, exclusive to the House of Hud.

As architecturally beautiful as they are robust, these structures can accommodate up to 250 guests for a seated wedding reception with a dance floor and reception and bar areas and are one of the largest structures in the collection.

The Pearl collection feature a graceful veranda around their perimeter and are lined with flat white interiors to highlight the simplicity of their stunning architectural form. This creates a graceful atmosphere full of light and space.