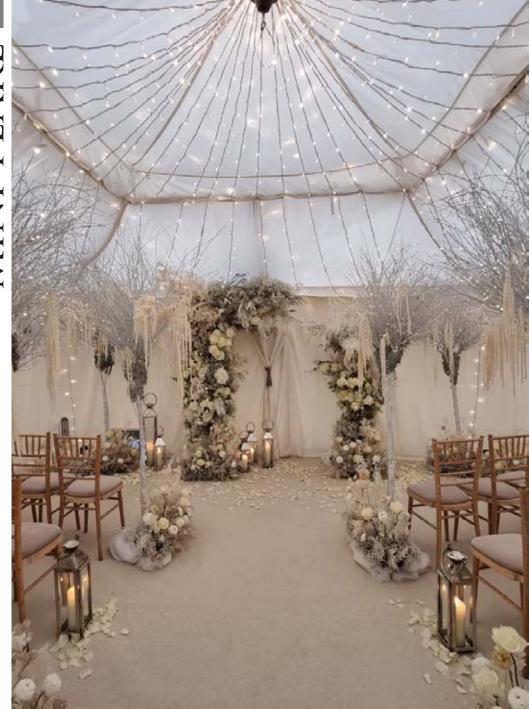

The Pearl collection feature a graceful veranda around their perimeter and are lined with flat white interiors to highlight the simplicity of their stunning architectural form. This creates a graceful atmosphere full of light and space.

#### PEARL TENT STRUCTURES ARE AVAILABLE IN THE FOLLOWING INDIVIDUAL SIZES:

- 6m x 6m Mini Pearl
- 11m x 11m Lulette Pearl
- 12m x 12m Lulu
- 12m x 21m Dana

Pearl Tents come with cream coir flooring as standard, although a cassette flooring and cream carpet upgrade is highly recommended and brings an elegance to the interior that can't be beaten. The standard lighting package consists of programmable LED up-lighters around the walls and flood lights in the ceiling.