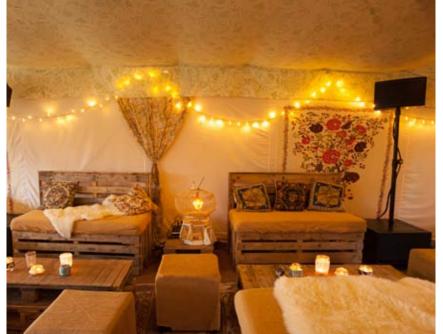

### Glamping

There's no need to curtail the party unnecessarily if your guests (up to 50 of them) can camp in comfort nearby in a Bell Tent village or, for an extra-special experience, one of our themed Bridal Boudoirs.

All the tents come with rugs for the floor and fairy-lighting (battery operated). The beds are composed of thick, comfortable cotton-stuffed mattresses with a sheet, covered duvet, pillow and colourful bedspread to ensure the best night's sleep possible.

#### Bell Tents

Five metres in diameter, our bell tents can sleep up to 4 people in each, although we recommend 2 people with space for luggage etc. They are floored with rugs, lit with fairy lights and furnished with beds as standard. Bedside tables, lanterns and floor cushions are also available for extra comfort.