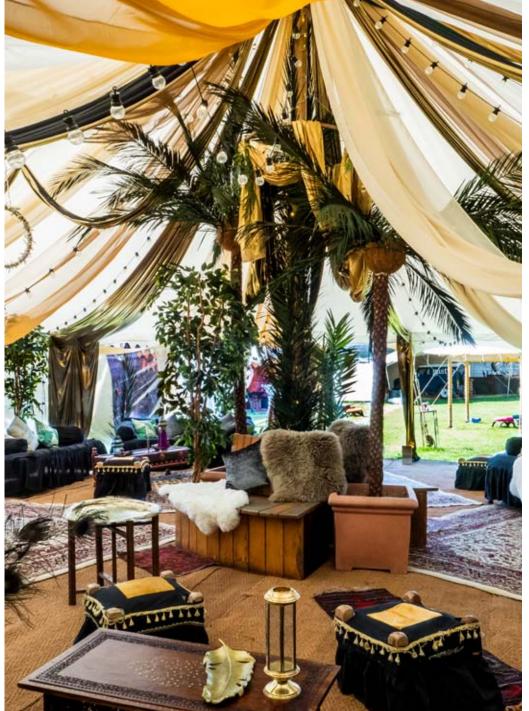

## INING

Stretch Tents

These marquees can quite literally stretch over any space, creating unique party areas where normal marquees wouldn't be possible to erect. These freeform structures are ideal if you think that a marquee wouldn't be possible in a space as they cover areas no other tent can cover!

They are the most organic of structures aesthetically and are made from a triple-ply high-tech neoprene fabric, given form by different length poles to create the height and walls.

Once staked, pegged and erected, they are extremely strong structures capable of withstanding the most extreme conditions. Bushes and trees (up to 3.5m), gazebos, walls and different levels pose no problems as the structures can be connected to buildings using eyebolts or alternatively used as stand-alone structures.

It is also possible to inter-connect them to create a multitude of different shapes and options. To bring colour and texture to the blank canvas, our draping team can add swags of jewel-coloured silks or soft white voile to the interiors.