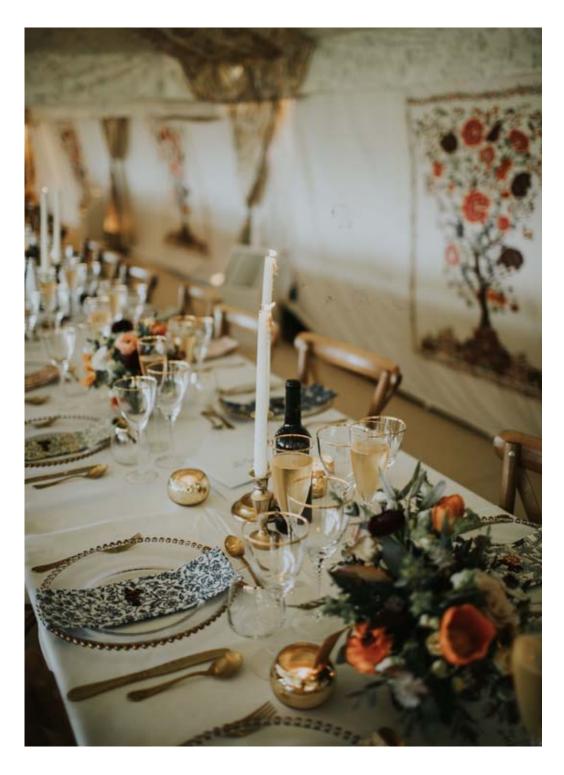

Frame Tents

Step inside the champagne coloured material exterior and you discover a party environment... from delicate block prints, embroidered mirrors and plush velvet. Choose from ten individual interior designed rooms, each decorated interior weaving a different narrative and backdrop, allowing you to create the mise-en-scène from the classical garden party to modern party palaces!

Repose as the chiffon fabric of the four-poster day bed cocoons you, let the sumptuous purple velvet tented walls envelop you, and allow the kaleidoscope of embroidered environments to inspire you, as the bohemian patchwork adorned with hundreds of tiny glittering mirrors bounces the light off the giant disco ball and onto the parquet dance floor.