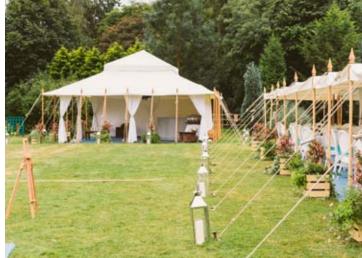

## MINI PEARL

Oyster Pearls

This quintessentially British tent, made in the UK evokes an air of elegant beauty and romanticism; the capacious peaked roof is a silhouette against the skyline, and the crisp white interior offers a blank canvas for which you to create your vision.

Oyster Pearl tents have a traditional charm and are supported with wooden poles around the perimeter with carved wooden finials atop them, and hempex ropes leading to their guide ropes which fall every 1.5m. As with the rest of the structures, they can be used in conjunction with clear walls around the edge to maximise the setting and views and have the most rustic styling of all the tents in the collection.

The centre-poles provide a towering 6m of height to the apex in the roof, and the wooden poles around the perimeter of the tent support the walls, with the ropes and stakes extending 1.5m around the structure to give strength.