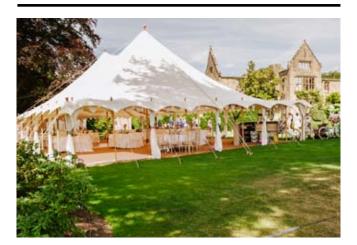

#### Pearl Tents

Stunning white canvas structures with double-ceilings, simple white interiors and wooden exterior pole and finial features; these tents exude an atmosphere of timelessness, towering above most other structures and are suitable for grass erection.

#### Oyster Pearl Tents

Traditional 'vintage' style tents with canvas exteriors, hempex ropes. Pretty finial details and centre poles; they can be erected on grass and have a soft, natural uncomplicated feel to them. and decorated to add maximum drama and detail.