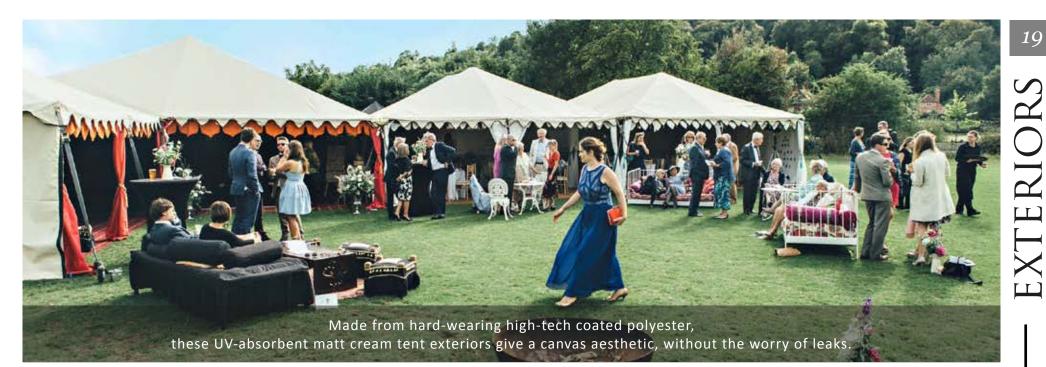

Frame Tents

Step inside the champagne coloured material exterior and you discover a party environment... from delicate block prints, embroidered mirrors and plush velvet. Choose from ten individual interior designed rooms, each decorated interior weaving a different narrative and backdrop, allowing you to create the mise-en-scène from the classical garden party to modern party palaces!

These rooms can be erected on grass, as well as hard-standing and paved areas, and are windtested to 55mph. They are constructed polyestercoated exterior which is both weatherproof and also completely impenetrable to UV rays; making them considerably cooler than standard marquees in summer. Due to the thickness of the exterior fabric, they are also much warmer in winter. The aluminium frame is hidden between the exterior and the highly decorative interior linings.