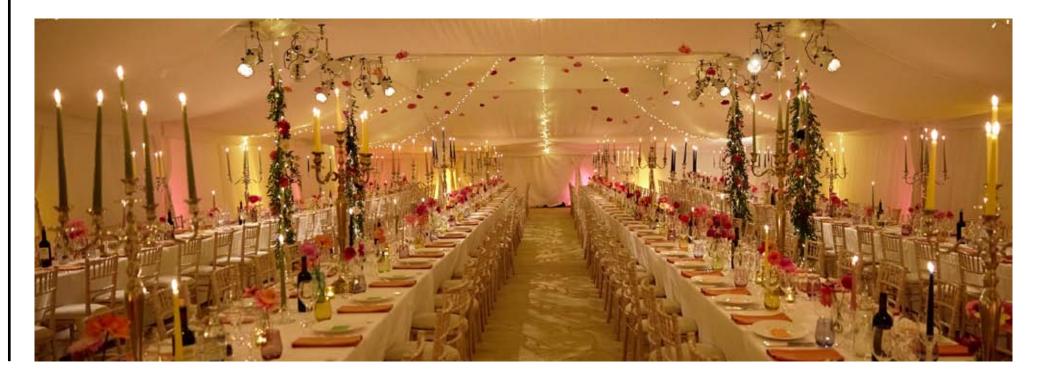

#### Clearspan Marquees

Covering your guests is often about practicality, and Clearspan Marquees certainly offer this with wide spans of 6m or 12m and almost infinite lengths. These large roofs accommodate lots of guests and are space-efficient; but practical doesn't have to be boring with arange of in-house lining, décor and furnishing options that can transform the interiors into something extraordinary.

Frame Tents

Step inside the champagne coloured material exterior and you discover a party environment... from delicate block prints, embroidered mirrors and plush velvet. Choose from ten individual interior designed rooms, each decorated interior weaving a different narrative and backdrop, allowing you to create the mise-en-scène from the classical garden party to modern party palaces!

These rooms can be erected on grass, as well as hard-standing and paved areas, and are windtested to 55mph. They are constructed polyestercoated exterior which is both weatherproof and also completely impenetrable to UV rays; making them considerably cooler than standard marquees in summer. Due to the thickness of the exterior fabric, they are also much warmer in winter. The aluminium frame is hidden between the exterior and the highly decorative interior linings.