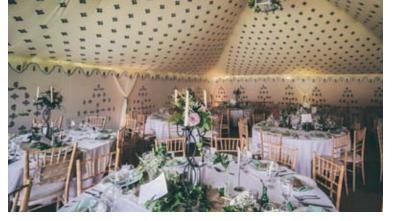

Frame Tents

Step inside the champagne coloured material exterior and you discover a party environment... from delicate block prints, embroidered mirrors and plush velvet. Choose from ten individual interior designed rooms, each decorated interior weaving a different narrative and backdrop, allowing you to create the mise-en-scène from the classical garden party to modern party palaces!

These rooms can be erected on grass, as well as hard-standing and paved areas, and are windtested to 55mph. They are constructed polyestercoated exterior which is both weatherproof and also completely impenetrable to UV rays; making them considerably cooler than standard marquees in summer. Due to the thickness of the exterior fabric, they are also much warmer in winter. The aluminium frame is hidden between the exterior and the highly decorative interior linings.