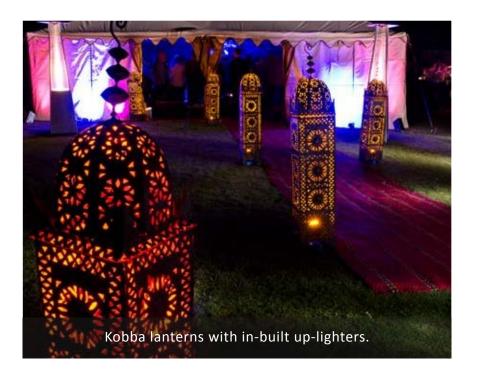

Moroccan lanterns and lanterns on crooks create features and mark pathways to the tent and camping areas.

Flame heaters are ideal for smoking areas and create an eye-catching entrance feature too.

Fire-bowls make focal points outside for guests to congregate later in the evening. 60cm, 90cm or 120cm diameter (this one needs a LOT of logs!)