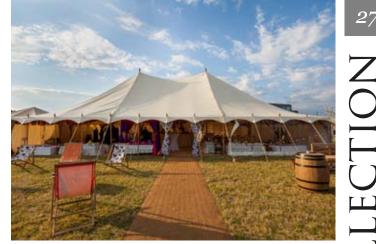

## MINI PEARL

Oyster Pearls

This quintessentially British tent, made in the UK evokes an air of elegant beauty and romanticism; the capacious peaked roof is a silhouette against the skyline, and the crisp white interior offers a blank canvas for which you to create your vision.

Oyster Pearl tents have a traditional charm and are supported with wooden poles around the perimeter with carved wooden finials atop them, and hempex ropes leading to their guide ropes which fall every 1.5m. As with the rest of the structures, they can be used in conjunction with clear walls around the edge to maximise the setting and views and have the most rustic styling of all the tents in the collection.

The centre-poles provide a towering 6m of height to the apex in the roof, and the wooden poles around the perimeter of the tent support the walls, with the ropes and stakes extending 1.5m around the structure to give strength.