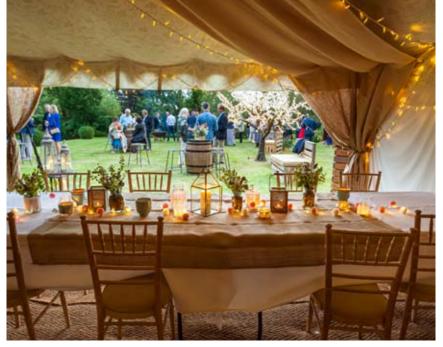

Frame Tents

Step inside the champagne coloured material exterior and you discover a party environment... from delicate block prints, embroidered mirrors and plush velvet. Choose from ten individual interior designed rooms, each decorated interior weaving a different narrative and backdrop, allowing you to create the mise-en-scène from the classical garden party to modern party palaces!

These rooms can be erected on grass, as well as hard-standing and paved areas, and are windtested to 55mph. They are constructed polyestercoated exterior which is both weatherproof and also completely impenetrable to UV rays; making them considerably cooler than standard marquees in summer. Due to the thickness of the exterior fabric, they are also much warmer in winter. The aluminium frame is hidden between the exterior and the highly decorative interior linings.

They are excellent for making the most of quirkily shaped gardens which may not usually be suitable for a standard marquee or Oyster Pearl. The creative layout options that are possible with these structures to maximise the space – both inside and out – produce an interesting environment for guests to enjoy.