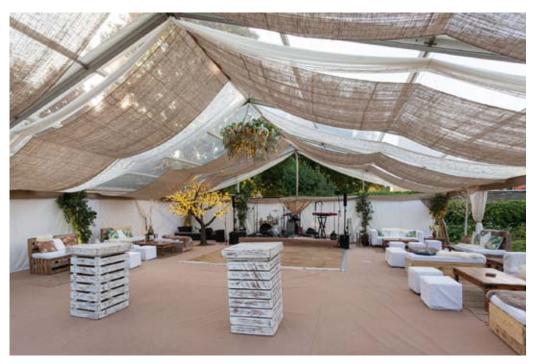

#### Stretch Tents

Extremely flexible structures capable of covering multiple-level gardens, as well as trees and other features, which can rarely otherwise be incorporated into the party space. They can either have an ultra-contemporary feel or be draped, lit, and decorated to add maximum drama and detail.

## INING

Stretch Tents

These marquees can quite literally stretch over any space, creating unique party areas where normal marquees wouldn't be possible to erect. These freeform structures are ideal if you think that a marquee wouldn't be possible in a space as they cover areas no other tent can cover!

They are the most organic of structures aesthetically and are made from a triple-ply high-tech neoprene fabric, given form by different length poles to create the height and walls.

Once staked, pegged and erected, they are extremely strong structures capable of withstanding the most extreme conditions. Bushes and trees (up to 3.5m), gazebos, walls and different levels pose no problems as the structures can be connected to buildings using eyebolts or alternatively used as stand-alone structures.

It is also possible to inter-connect them to create a multitude of different shapes and options. To bring colour and texture to the blank canvas, our draping team can add swags of jewel-coloured silks or soft white voile to the interiors.

Patterned lighting projections and hanging decorations can completely transform the final effect.