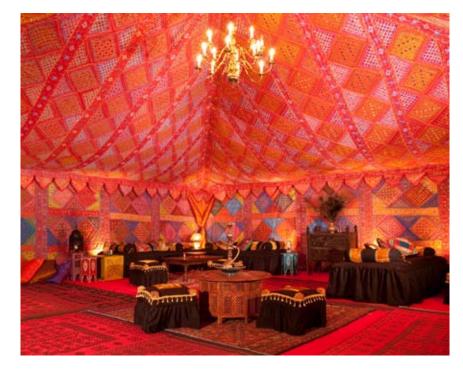

Frame Tents

Step inside the champagne coloured material exterior and you discover a party environment... from delicate block prints, embroidered mirrors and plush velvet. Choose from ten individual interior designed rooms, each decorated interior weaving a different narrative and backdrop, allowing you to create the mise-en-scène from the classical garden party to modern party palaces!

These rooms can be erected on grass, as well as hard-standing and paved areas, and are windtested to 55mph. They are constructed polyestercoated exterior which is both weatherproof and also completely impenetrable to UV rays; making them considerably cooler than standard marquees in summer. Due to the thickness of the exterior fabric, they are also much warmer in winter. The aluminium frame is hidden between the exterior and the highly decorative interior linings.

### FRAME TENT STRUCTURES ARE AVAILABLE IN THE FOLLOWING MODULAR SIZES:

- 3m x 3m
- 4.5m x 4.5m
- 6m x 6m
- 6m x 9m
- 9m x 9m
- 9m x 18m
- 9m x 27m
- 9m x 36m
- 9m x 45m

Frame Tents have a 2.1m wall height and can be inter-connected to create interesting 'rooms' within the same event. Having experimented with many unique layouts and combinations of interiors with secret rooms being a particular favourite addition, we now have a stock of interesting arrangements and practical ways to join the marquees together. This flexibility with arrangement makes it much easier to fit more marquees into a tight space.