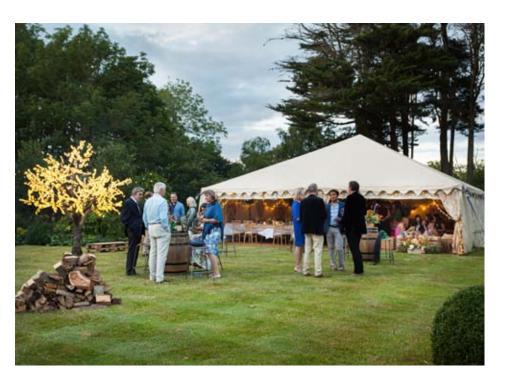

#### Clearspan Marquees

Covering your guests is often about practicality, and Clearspan Marquees certainly offer this with wide spans of 6m or 12m and almost infinite lengths. These large roofs accommodate lots of guests and are space-efficient; but practical doesn't have to be boring with arange of in-house lining, décor and furnishing options that can transform the interiors into something extraordinary.

With the ability to be set up on almost any surface and with a wide span of up to 12m wide marquee – to an almost infinite length, extendable in 3m increments - these clearspan structures are large and practical and can be lined, draped, decorated and furnished to transform them from ordinary to extraordinary.