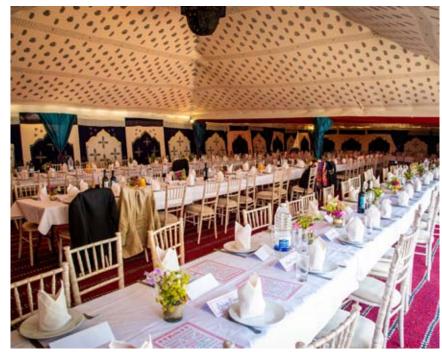

Frame Tents

Step inside the champagne coloured material exterior and you discover a party environment... from delicate block prints, embroidered mirrors and plush velvet. Choose from ten individual interior designed rooms, each decorated interior weaving a different narrative and backdrop, allowing you to create the mise-en-scène from the classical garden party to modern party palaces!

### FRAME TENT STRUCTURES ARE AVAILABLE IN THE FOLLOWING MODULAR SIZES:

- 3m x 3m
- 4.5m x 4.5m
- 6m x 6m
- 6m x 9m
- 9m x 9m
- 9m x 18m
- 9m x 27m
- 9m x 36m
- 9m x 45m

Frame Tents have a 2.1m wall height and can be inter-connected to create interesting 'rooms' within the same event. Having experimented with many unique layouts and combinations of interiors with secret rooms being a particular favourite addition, we now have a stock of interesting arrangements and practical ways to join the marquees together. This flexibility with arrangement makes it much easier to fit more marquees into a tight space.

They are excellent for making the most of quirkily shaped gardens which may not usually be suitable for a standard marquee or Oyster Pearl. The creative layout options that are possible with these structures to maximise the space – both inside and out – produce an interesting environment for guests to enjoy.