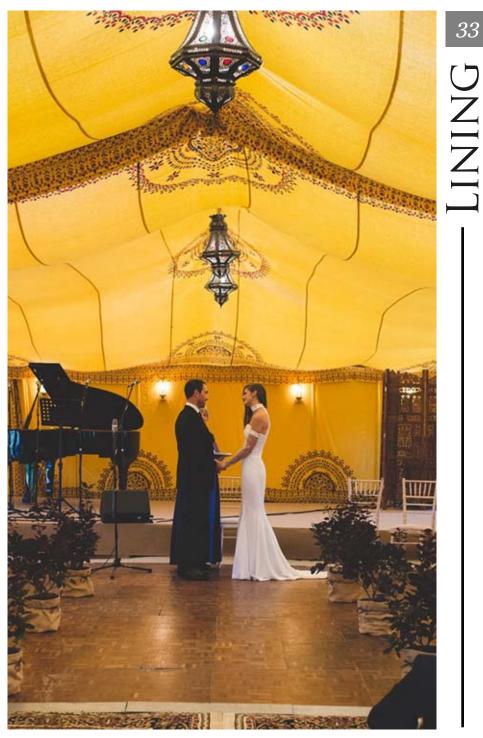

42m









## Ζ <u>r</u> r PEAR $\mathbf{A}$ Ш













## PEARI Ц OYST Ζ ROI













Clearspan Marquees

Turn the ordinary into the extraordinary with the addition of embroidered, velvet and draped interior linings to your Clearspan Marquee. Practicality is as important as aesthetics when planning an event, but with our transformation team on-hand, even a pragmatic choice can be turned into into something spectacular.

With the ability to be set up on almost any surface and with a wide span of up to 12m wide marquee – to an almost infinite length, extendable in 3m increments - these clearspan structures are large and practical and can be lined, draped, decorated and furnished to transform them from ordinary to extraordinary.



## DRAPING







LINING Clearspan marquees







## INING

















Stretch Tents

These marquees can quite literally stretch over any space, creating unique party areas where normal marquees wouldn't be possible to erect. These freeform structures are ideal if you think that a marquee wouldn't be possible in a space as they cover areas no other tent can cover!

They are the most organic of structures aesthetically and are made from a triple-ply high-tech neoprene fabric, given form by different length poles to create the height and walls.

Once staked, pegged and erected, they are extremely strong structures capable of withstanding the most extreme conditions. Bushes and trees (up to 3.5m), gazebos, walls and different levels pose no problems as the structures can be connected to buildings using eyebolts or alternatively used a