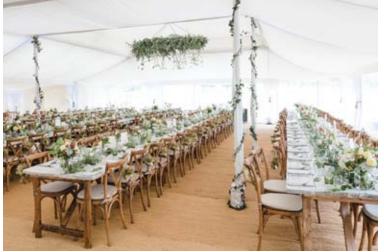

#### Clearspan Marquees

Covering your guests is often about practicality, and Clearspan Marquees certainly offer this with wide spans of 6m or 12m and almost infinite lengths. These large roofs accommodate lots of guests and are space-efficient; but practical doesn't have to be boring with arange of in-house lining, décor and furnishing options that can transform the interiors into something extraordinary.

With the ability to be set up on almost any surface and with a wide span of up to 12m wide marquee – to an almost infinite length, extendable in 3m increments - these clearspan structures are large and practical and can be lined, draped, decorated and furnished to transform them from ordinary to extraordinary.