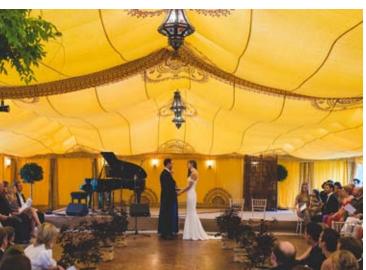

# PURPLE PALACE

Pearl Tents

The beautiful symmetry and clean lines of The Pearl Tent Collection is reminiscent of the great palaces of the Mughal Dynasty, and indeed there is an air of royalty in these iconic tents; with their luxurious vaulted ceilings, exclusive to the House of Hud.

The Pearl collection feature a graceful veranda around their perimeter and are lined with flat white interiors to highlight the simplicity of their stunning architectural form. This creates a graceful atmosphere full of light and space.