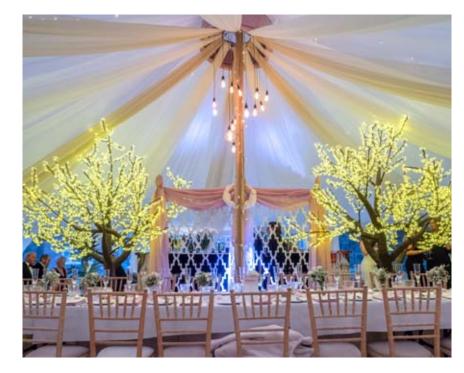

Frame Tents

Step inside the champagne coloured material exterior and you discover a party environment... from delicate block prints, embroidered mirrors and plush velvet. Choose from ten individual interior designed rooms, each decorated interior weaving a different narrative and backdrop, allowing you to create the mise-en-scène from the classical garden party to modern party palaces!

These rooms can be erected on grass, as well as hard-standing and paved areas, and are windtested to 55mph. They are constructed polyestercoated exterior which is both weatherproof and also completely impenetrable to UV rays; making them considerably cooler than standard marquees in summer. Due to the thickness of the exterior fabric, they are also much warmer in winter. The aluminium frame is hidden between the exterior and the highly decorative interior linings.

### FRAME TENT STRUCTURES ARE AVAILABLE IN THE FOLLOWING MODULAR SIZES:

- 3m x 3m
- 4.5m x 4.5m
- 6m x 6m
- 6m x 9m
- 9m x 9m
- 9m x 18m
- 9m x 27m
- 9m x 36m
- 9m x 45m

Frame Tents have a 2.1m wall height and can be inter-connected to create interesting 'rooms' within the same event. Having experimented with many unique layouts and combinations of interiors with secret rooms being a particular favourite addition, we now have a stock of interesting arrangements and practical ways to join the marquees together. This flexibility with arrangement makes it much easier to fit more marquees into a tight space.