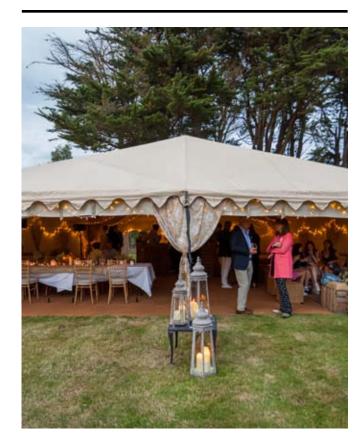

Frame Tents

Step inside the champagne coloured material exterior and you discover a party environment... from delicate block prints, embroidered mirrors and plush velvet. Choose from ten individual interior designed rooms, each decorated interior weaving a different narrative and backdrop, allowing you to create the mise-en-scène from the classical garden party to modern party palaces!

These rooms can be erected on grass, as well as hard-standing and paved areas, and are windtested to 55mph. They are constructed polyestercoated exterior which is both weatherproof and also completely impenetrable to UV rays; making them considerably cooler than standard marquees in summer. Due to the thickness of the exterior fabric, they are also much warmer in winter. The aluminium frame is hidden between the exterior and the highly decorative interior linings.