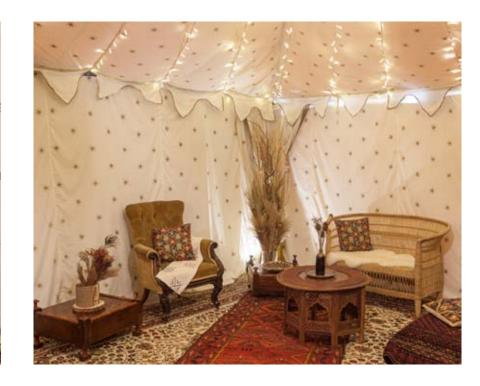

Frame Tents

Step inside the champagne coloured material exterior and you discover a party environment... from delicate block prints, embroidered mirrors and plush velvet. Choose from ten individual interior designed rooms, each decorated interior weaving a different narrative and backdrop, allowing you to create the mise-en-scène from the classical garden party to modern party palaces!

Repose as the chiffon fabric of the four-poster day bed cocoons you, let the sumptuous purple velvet tented walls envelop you, and allow the kaleidoscope of embroidered environments to inspire you, as the bohemian patchwork adorned with hundreds of tiny glittering mirrors bounces the light off the giant disco ball and onto the parquet dance floor.