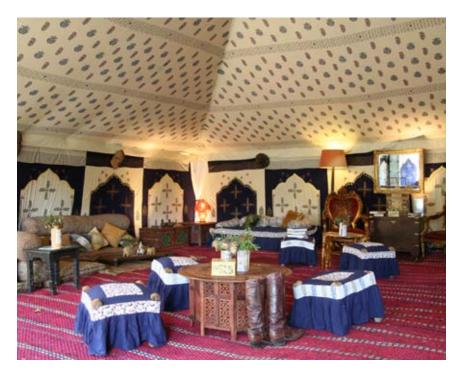

Frame Tents

Step inside the champagne coloured material exterior and you discover a party environment... from delicate block prints, embroidered mirrors and plush velvet. Choose from ten individual interior designed rooms, each decorated interior weaving a different narrative and backdrop, allowing you to create the mise-en-scène from the classical garden party to modern party palaces!

### FRAME TENT STRUCTURES ARE AVAILABLE IN THE FOLLOWING MODULAR SIZES:

- 3m x 3m
- 4.5m x 4.5m
- 6m x 6m
- 6m x 9m
- 9m x 9m
- 9m x 18m
- 9m x 27m
- 9m x 36m
- 9m x 45m

Frame Tents have a 2.1m wall height and can be inter-connected to create interesting 'rooms' within the same event. Having experimented with many unique layouts and combinations of interiors with secret rooms being a particular favourite addition, we now have a stock of interesting arrangements and practical ways to join the marquees together. This flexibility with arrangement makes it much easier to fit more marquees into a tight space.

They are excellent for making the most of quirkily shaped gardens which may not usually be suitable for a standard marquee or Oyster Pearl. The creative layout options that are possible with these structures to maximise the space – both inside and out – produce an interesting environment for guests to enjoy.