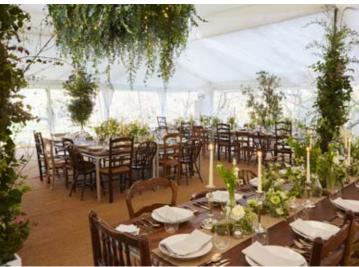

## MINI PEARL

Oyster Pearls

This quintessentially British tent, made in the UK evokes an air of elegant beauty and romanticism; the capacious peaked roof is a silhouette against the skyline, and the crisp white interior offers a blank canvas for which you to create your vision.

Oyster Pearl tents have a traditional charm and are supported with wooden poles around the perimeter with carved wooden finials atop them, and hempex ropes leading to their guide ropes which fall every 1.5m. As with the rest of the structures, they can be used in conjunction with clear walls around the edge to maximise the setting and views and have the most rustic styling of all the tents in the collection.